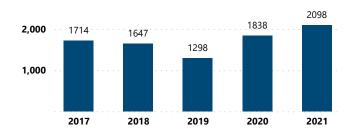

|

| Top Source Cities | i         |                 |                           |
|-------------------|-----------|-----------------|---------------------------|
| So                | urce City | Source<br>State | # of Recovered Crime Guns |
| TAMPA             |           | FL              | 3,282                     |
| BRANDON           |           | FL              | 228                       |
| LAKELAND          |           | FL              | 211                       |
| APOPKA            |           | FL              | 168                       |
| CLEARWATER        |           | FL              | 159                       |
| Total             |           |                 | 4,048                     |

### Crime Guns Traced to a Known Purchaser by Year



# LESS THAN 1 YEAR 1839 (21.4%) 1-3 YEARS 1961 (22.8%)

| Crime Guns by Possessor Age |                            |                                                                 |  |  |  |  |
|-----------------------------|----------------------------|-----------------------------------------------------------------|--|--|--|--|
| Possessor Age Group         | # of Recovered<br>Firearms | % of Total Recovered<br>Firearms w/ Possessor<br>Age Determined |  |  |  |  |
| 17 and below                | 218                        | 4.1%                                                            |  |  |  |  |
| 18-21                       | 827                        | 15.4%                                                           |  |  |  |  |
| 22-24                       | 709