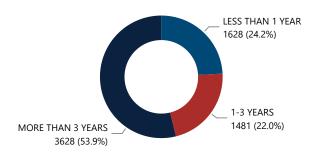

### Crime Guns by TTC Grouping

| Crime Guns by Purchaser Age |                            |                                                                 |  |  |  |  |  |
|-----------------------------|----------------------------|-----------------------------------------------------------------|--|--|--|--|--|
| Purchaser Age Group         | # of Recovered<br>Firearms | % of Total Recovered<br>Firearms w/ Purchaser<br>Age Determined |  |  |  |  |  |
| 18-21                       | 274                        | 4.1%                                                            |  |  |  |  |  |
| 22-24                       | 1,027                      | 15.5%                                                           |  |  |  |  |  |
| 25-34                       | 2,376                      | 35.8%                                                           |  |  |  |  |  |
| 35-44                       | 1,266                      | 19.1%                                                           |  |  |  |  |  |
| 45-54                       | 896                        | 13.5%                                                           |  |  |  |  |  |
| 55-64                       | 525                        | 7.9%                                                            |  |  |  |  |  |
| 65 and Over                 | 275                        | 4.1%                                                            |  |  |  |  |  |
| Total                       | 6,639                      | 100.0%                                                          |  |  |  |  |  |