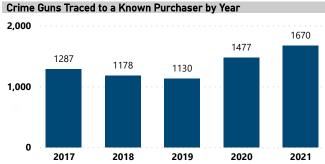

|  |  |
| 201 - 300                                         | 163                           | 2.4%                                                     |  |  |
| More than 300                                     | 1,329                         | 19.7%                                                    |  |  |
| Total                                             | 6,749                         | 100.0%                                                   |  |  |

### Crime Guns by Possessor Gender

### Crime Guns by Purchaser/Possessor Grouping when Purchaser is Known





# **CRIME GUNS SOURCED FROM THIS CITY, 2017 - 2021**

Traced Crime Guns

7,056

Traced Crime Guns to a Known Purchaser

6,742

Median TTC (Years)

3.0

Median Age of Purchaser

32

3,282

192

185

158

112

3,929



|   |      |      | 1477 | <br>1670 |  |
|---|------|------|------|----------|--|
|   | 1178 | 1130 |      |          |  |
|   |      |      |      |          |  |
|   |      |      |      |          |  |
|   |      |      |      |          |  |
|   | <br> |      |      | <br>     |  |
| 7 | 2018 | 2019 | 2020 | 2021     |  |

#### Top Recovery States **Top Recovery Cities** Recovery Recovered Recovery City/State Recovered State Crime Guns Guns FL 5,503 TAMPA, FL NY BRANDON, FL 127 RIVERVIEW, FL GΑ 103 PR ORLANDO, FL 102 97 SAINT PETERSBURG, FL CA Total 5,932 Total

### Crime Guns by Source-to-Recovery Location



### Crime Guns by TTC Grouping



| Crime Guns by Purchaser Age |                            |                                                                 |  |  |  |  |  |