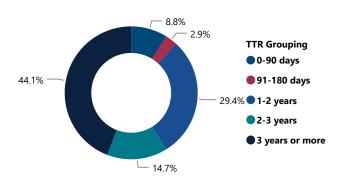

EVOLVER                  |                           | 4  | 28.6%      |
| Total                     |                           | 14 | 100 0%     |

# RECOVERED FIREARMS ASSOCIATED WITH ALL FFL BURGLARIES, ROBBERIES, & LARCENIES WITHIN CITY, 2017 - 2021

Total Theft Incidents w/ at Least 1 Recovered Firearm

12

Total # of Recovered Firearms

Average # of Firearms Recovered per Theft Incident w/ at Least 1 Recovered Firearm

Median # of Firearms Recovered per Theft Incident w/ at Least 1 Recovered Firearm

% of Total Recovered

Total # of Theft Incidents Involving at Least 1 Recovered Firearm by Theft Type



Average and Median # of Firearms Recovered per Theft Incident Involving at Least 1 Recovered Firearm by Theft Type



### % Total of Recovered Firearms by Time-to-Recovery Grouping



# Recovered Firearms by Possessor Age Possessor Age Grouping # of Recovered

|              | Firearms | Firearms w/ Possessor<br>Age Determined |
|--------------|----------|-----------------------------------------|
| 17 and below | 1        | 4.17%                                   |
| 18-24        | 6        | 25.00%                                  |
| 25-34        | 12       | 50.00%                                  |
| 35 and older | 5        | 20.83%                                  |
| Total        | 24       | 100.00%                                 |

# Distance Between FFL Theft Location and Recovery Location

| Distance (Miles) from<br>FFL Theft to Recovery<br>Location | # of Recovered<br>Firearms | % of Total Recovered<br>Firearms w/ Distance<br>Measured |
|-----------------