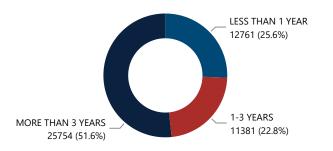

|

| Median TTC (Years) | Median Age of<br>Possessor |
|--------------------|----------------------------|
| 2.7                | 31                         |

#### **Top Source Cities**

| Source City | Source<br>State | # of Recovered<br>Crime Guns |
|-------------|-----------------|------------------------------|
| MEMPHIS     | TN              | 10,882                       |
| NASHVILLE   | TN              | 2,341                        |
| KNOXVILLE   | TN              | 1,813                        |
| CHATTANOOGA | TN              | 1,765                        |
| JACKSON     | TN              | 879                          |
| Total       |                 | 17,680                       |

#### Crime Guns by TTC Grouping



#### Crime Guns by FFL-to-Recovery Location

| Distance (Miles) from FFL to<br>Recovery Location | # of<br>Recovered<br>Firearms | % of Total Recovered<br>Firearms w/ Distance<br>Measured |
|---------------------------------------------------|-------------------------------|----------------------------------------------------------|
| 0 - 10                                            | 15,203                        | 36.8%                                                    |
| 11 - 25                                           | 8,914                         | 21.6%                                                    |
| 26 - 50                                           | 3,714                         | 9.0%                                                     |
| 51 - 100