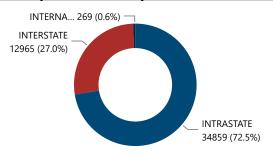

#### Crime Guns Traced to a Known Purchaser by Year

Crime Guns by Source-to-Recovery Location