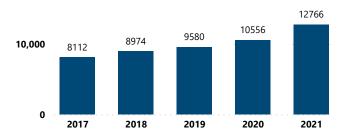

----------------|
| Recovery City       | # of Recovered<br>Crime Guns | Source<br>State | # of Recovered<br>Crime Guns |
| MEMPHIS             | 19,369                       | TN              | 34,884                       |
| NASHVILLE           | 7,226                        | MS              | 3,662                        |
| CHATTANOOGA         | 4,434                        | GA              | 2,064                        |
| KNOXVILLE           | 3,580                        | KY              | 1,346                        |
| CLARKSVILLE         | 1,331                        | AL              | 1,139                        |
| Total               | 35,940                       | Total           | 43,095                       |

#### Crime Guns Traced to a Known Purchaser by Year



#### Crime Guns by Possessor Age

| Possessor Age Group | # of Recovered<br>Firearms | % of Total Recovered<br>Firearms w/ Possessor<br>Age Determined |
|---------------------|----------------------------|-----------------------------------------------------------------|
| 17 and below        | 1,690                      | 4.3%                                                            |
| 18-21               | 5,932                      | 15.1%                                                           |
| 22-24               | 4,885                      | 12.4%                                                           |
| 25-34               | 13,183                     | 33.6%                                                           |
| 35-44               | 7,309