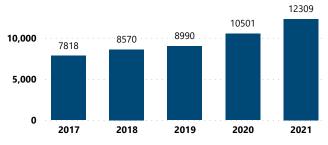

#### Crime Guns Traced to a Known Purchaser by Year

Crime Guns by Source-to-Recovery Location