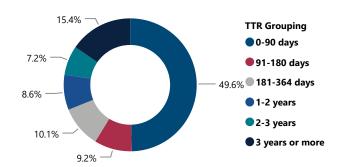

| 7.6%       |  |  |
| SHOTGUN                        | 34                           | 2.8%       |  |  |
| RECEIVER/FRAME                 | 15                           | 1.3%       |  |  |
| DERRINGER                      | 2                            | 0.2%       |  |  |
| COMBINATION GUN                | 1                            | 0.1%       |  |  |
| SILENCER                       | 1                            | 0.1%       |  |  |
| Total                          | 1,198                        | 100.0%     |  |  |

# RECOVERED FIREARMS ASSOCIATED WITH ALL FFL BURGLARIES, ROBBERIES, & LARCENIES WITHIN STATE, 2017 - 2021



Total # of Theft Incidents Involving at Least 1 Recovered Firearm by Theft Type



#### % Total of Recovered Firearms by Time-to-Recovery Grouping



#### Distance Between FFL Theft Location and Recovery Location

| Distance (Miles) from<br>FFL Theft to Recovery<br>Location | # of Recovered<br>Firearms | % of Total Recovered<br>Firearms w/ Distance<br>Measured |
|------------------------------------------------------------|----------------------------|----------------------------------------------------------|
| (A) 0-10                                                   | 136                        | 34.96%                                                   |
| (B) 11-25                                                  | 82                         | 21.08%                                                   |
| (C) 26-50                                                  | 79                         | 20.31%