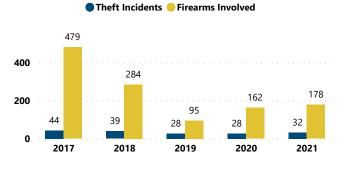

## TENNESSEE

# FFL BURGLARIES, ROBBERIES, & LARCENIES, 2017 - 2021



#### Total # of Incidents and Firearms Involved by Theft Year



#### % of Thefts by Number of Firearms Stolen



#### Thefts and Firearms Stolen by FFL Type

| FFL<br>Type | Total<br>Incidents | % Total<br>Incidents | Total #<br>Firearms<br>Involved | % Total<br>Firearms<br>Involved |
|-------------|--------------------|----------------------|---------------------------------|---------------------------------|
| 01          | 101                | 59.1%                | 731                             | 61.0%                           |
| 02          | 55                 | 32.2%                | 310                             | 25.9%                           |
| 07          | 14                 | 8.2%                 | 156                             | 13.0%                           |
| 10          | 1                  | 0.6%                 | 1