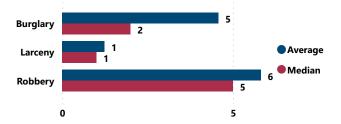

#### Average and Median # of Firearms Recovered per Theft Incident Involving at Least 1 Recovered Firearm by Theft Type