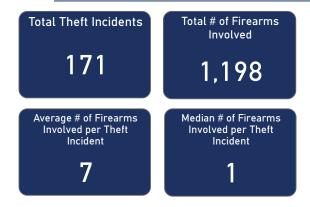

#### Thefts and Firearms Stolen by FFL Type

| FFL<br>Type | Total<br>Incidents | % Total<br>Incidents | Total #<br>Firearms<br>Involved | % Total<br>Firearms<br>Involved |
|-------------|--------------------|----------------------|---------------------------------|---------------------------------|
| 01          | 101                | 59.1%                | 731                             | 61.0%                           |
| 02          | 55                 | 32.2%                | 310                             | 25.9%                           |
| 07          | 14                 | 8.2%                 | 156                             | 13.0%                           |
| 10          | 1                  | 0.6%                 | 1                               | 0.1%                            |
| Total       | 171                | 100.0%               | 1,198                           | 100.0%                          |