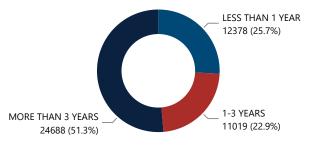

---------------------|----------------------------|
| Recovery<br>State | Recovered<br>Crime<br>Guns | Recovery City/State | Recovered<br>Crime<br>Guns |
| TN                | 34,884                     | MEMPHIS, TN         | 13,429                     |
| IL                | 1,425                      | NASHVILLE, TN       | 5,054                      |
| GA                | 1,120                      | CHATTANOOGA, TN     | 2,775                      |
| CA                | 927                        | KNOXVILLE, TN       | 2,771                      |
| FL                | 907                        | CHICAGO, IL         | 894                        |
| Total             | 39,263                     | Total               | 24,923                     |

#### Crime Guns by TTC Grouping



#### Crime Guns by Purchaser Age

| Purchaser Age Group | # of Recovered<br>Firearms | % of Total Recovered<br>Firearms w/ Purchaser<br>Age Determined |
|---------------------|----------------------------|-----------------------------------------------------------------|
| 18-21               | 2,648                      | 5.6%                                                            |
| 22-24               | 8,144                      | 17.3%                                                           |
| 25-34               | 15,523                     | 33.0%                                                           |
| 35-44               | 8,579                      | 18.3%                                                           |
| 45-54               | 6,095