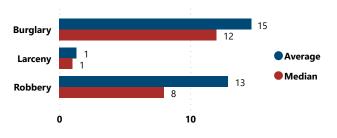

# Average and Median # of Firearms Involved per Theft Incident by Theft Type

| Firearms Stolen by Weapon Type |                              |            |  |  |
|--------------------------------|------------------------------|------------|--|--|
| Weapon Type                    | Total # Firearms<br>Involved | % of Total |  |  |
| PISTOL                         | 950                          | 79.3%      |  |  |
| RIFLE                          | 104                          | 8.7%       |  |  |
| REVOLVER                       | 91                           | 7.6%       |  |  |
| SHOTGUN                        | 34                           | 2.8%       |  |  |
| RECEIVER/FRAME                 | 15                           | 1.3%       |  |  |
| DERRINGER                      | 2                            | 0.2%       |  |  |
| COMBINATION GUN                | 1                            | 0.1%       |  |  |
| SILENCER                       | 1                            | 0.1%       |  |  |
| Total                          | 1,198                        | 100.0%     |  |  |