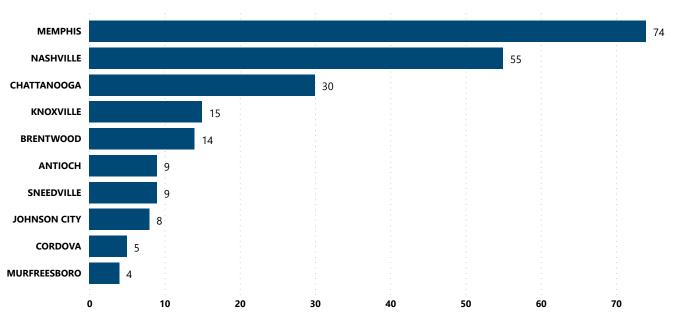

of Recovered<br>Crime Guns |
|--------------------------|------------------------------|
| TAS-P-9                  | 4,472                        |
| GLC-P-9                  | 4,391                        |
| SW-P-9                   | 3,053                        |
| GLC-P-40                 | 3,052                        |
| SW-P-40                  | 2,738                        |
| SR-P-9                   | 2,083                        |
| SKY-P-9                  | 1,363                        |
| SW-PR-38                 | 1,236                        |
| SR-P-380                 | 1,132                        |
| IMC-P-9                  | 943                          |
| Total                    | 24,463                       |

## Top Recovery Cities for Suspected PMF Traces