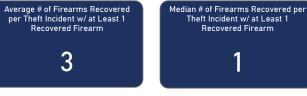

#### Average and Median # of Firearms Recovered per Theft Incident Involving at Least 1 Recovered Firearm by Theft Type