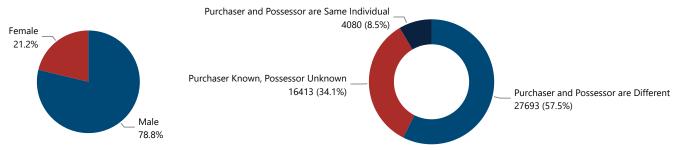

### Crime Guns by Possessor Gender Crime Guns by Purchaser/Possessor Grouping when Purchaser is Known Purchaser and Possessor are Same Individual Female 4078 (8.2%) 8.9% Purchaser Known, Possessor Unknown Purchaser and Possessor are Different 18093 (36.2%) 27815 (55.6%)

Male 91.1%

#### Crime Guns by Purchaser/Possessor Grouping when Purchaser is Known