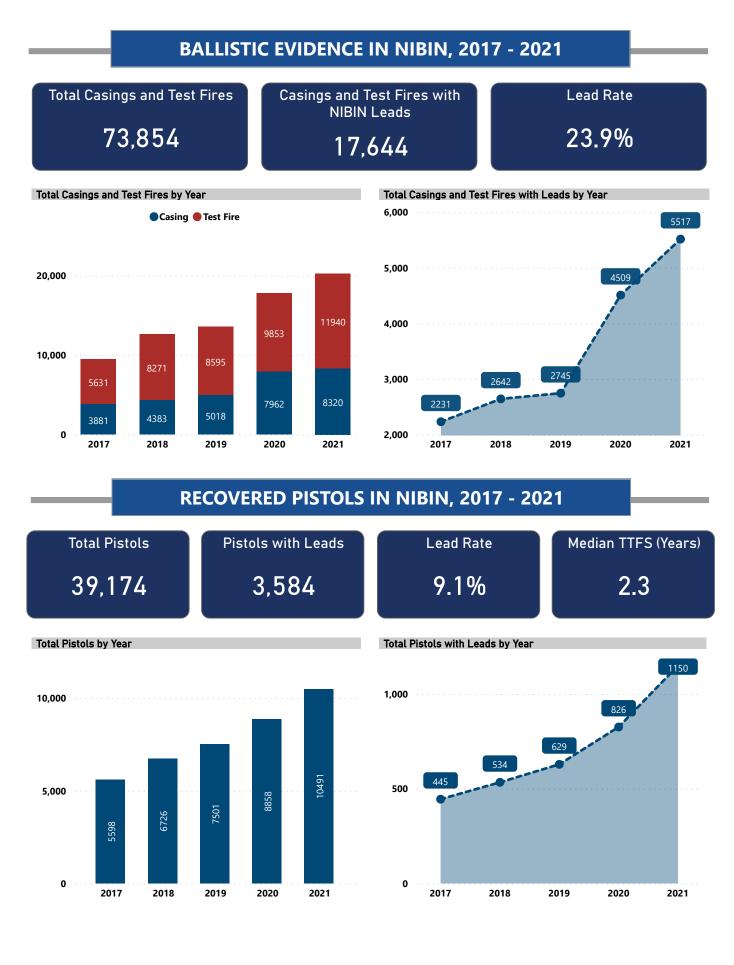

# **CRIME GUNS RECOVERED AND TRACED, 2017 - 2021**

## Traced Crime Guns

# 64,598