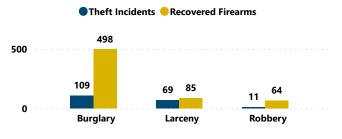

# RECOVERED FIREARMS ASSOCIATED WITH ALL FFL BURGLARIES, ROBBERIES, & LARCENIES WITHIN STATE, 2017 - 2021

Total # of Theft Incidents Involving at Least 1 Recovered Firearm by Theft Type