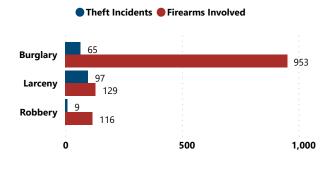

-|----------------------|---------------------------------|---------------------------------|
| 01          | 101                | 59.1%                | 731                             | 61.0%                           |
| 02          | 55                 | 32.2%                | 310                             | 25.9%                           |
| 07          | 14                 | 8.2%                 | 156                             | 13.0%                           |
| 10          | 1                  | 0.6%                 | 1                               | 0.1%                            |
| Total       | 171                | 100.0%               | 1,198                           | 100.0%                          |



#### Total # of Incidents and Firearms Involved by Theft Type



# Average and Median # of Firearms Involved per Theft Incident by Theft Type



| Firearms Stolen by Weapon Type |                              |            |  |  |
|--------------------------------|------------------------------|------------|--|--|
| Weapon Type                    | Total # Firearms<br>Involved | % of Total |  |  |
| PISTOL                         | 950                          | 79.3%      |  |  |
| RIFLE                          | 104                          | 8.7%       |  |  |
| REVOLVER                       | 91                           | 7.6%       |  |  |
| SHOTGUN                        | 34                           | 2.8%       |  |  |
| RECEIVER/FRAME                 | 15                           | 1.3%       |  |  |
| DERRINGER                      | 2