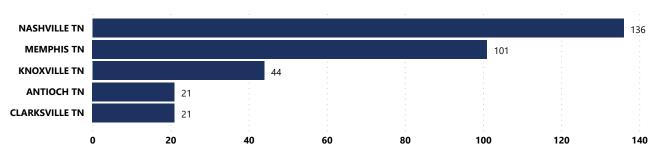

-----------------------------------------------------------------|
| 17 and below           | 53                         | 12.41%                                                          |
| 18-24                  | 211                        | 49.41%                                                          |
| 25-34                  | 101                        | 23.65%                                                          |
| 35 and older           | 62                         | 14.52%                                                          |
| Total                  | 427                        | 100.00%                                                         |

#### % Total of Recovered Firearms by Theft-to-Recovery Location



#### Top Recovery Cities Associated with Theft State



# **CRIME GUNS RECOVERED AND TRACED, 2017 - 2021**

## Traced Crime Guns

# 64,598

## Traced Crime Guns to a **Known Purchaser** 49,988

| Top Recovery Cities | Top Sou                      | rce States      |                              |
|---------------------|------------------------------|-----------------|------------------------------|
| Recovery City       | # of Recovered<br>Crime Guns | Source<br>State | # of Recovered<br>Crime Guns |
| MEMPHIS             | 19,369                       | TN              | 34,884                       |
| NASHVILLE           | 7,226                        | MS              | 3,662                        |
| CHATTANOOGA         | 4,434                        | GA              | 2,064                        |
| KNOXVILLE           | 3,580