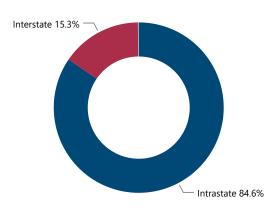

|------------------------|----------------------------|-----------------------------------------------------------------|
| 17 and below           | 53                         | 12.41%                                                          |
| 18-24                  | 211                        | 49.41%                                                          |
| 25-34                  | 101                        | 23.65%                                                          |
| 35 and older           | 62                         | 14.52%                                                          |
| Total                  | 427                        | 100.00%                                                         |

#### % Total of Recovered Firearms by Theft-to-Recovery Location



#### Top Recovery Cities Associated with Theft State



# **CRIME GUNS RECOVERED AND TRACED, 2017 - 2021**

## Traced Crime Guns

# 64,598

## Traced Crime Guns to a **Known Purchaser** 49,988

| Top Recovery Cities | Top Sou                      | rce States      |                              |
|---------------------|------------------------------|-----------------|------------------------------|
| Recovery City       | # of Recovered<br>Crime Guns | Source<br>State | # of Recovered<br>Crime Guns |
| MEMPHIS             | 19,369                       | TN              | 34,884                       |
| NASHVILLE           | 7,226                        | MS              | 3,662                        |
| CHATTANOOGA         | 4,434                        | GA              | 2,064