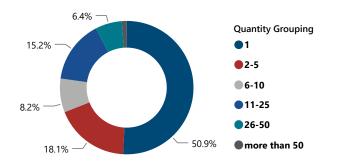

## TENNESSEE

# FFL BURGLARIES, ROBBERIES, & LARCENIES, 2017 - 2021



#### Total # of Incidents and Firearms Involved by Theft Year



#### % of Thefts by Number of Firearms Stolen



#### Thefts and Firearms Stolen by FFL Type

| FFL<br>Type | Total<br>Incidents | % Total<br>Incidents | Total #<br>Firearms<br>Involved | % Total<br>Firearms<br>Involved |
|-------------|--------------------|----------------------|---------------------------------|---------------------------------|
| 01          | 101                | 59.1%                | 731                             | 61.0%                           |
| 02          | 55                 | 32.2%                | 310                             | 25.9%                           |
| 07          | 14                 | 8.2%                 | 156                             | 13.0%                           |
| 10          | 1                  | 0.6%                 | 1                               | 0.1%