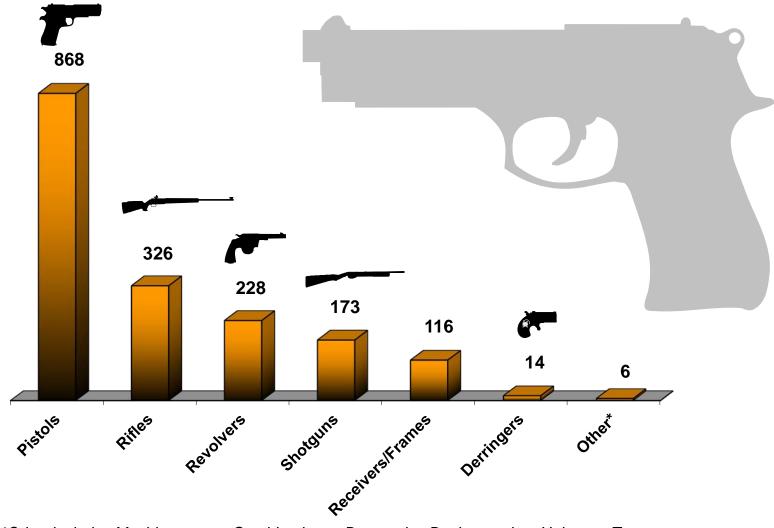

## **Firearm Types with an Oklahoma Recovery**

January 1, 2016 – December 31, 2016

\*Other includes Machineguns, a Combination, a Destructive Device, and an Unknown Type.