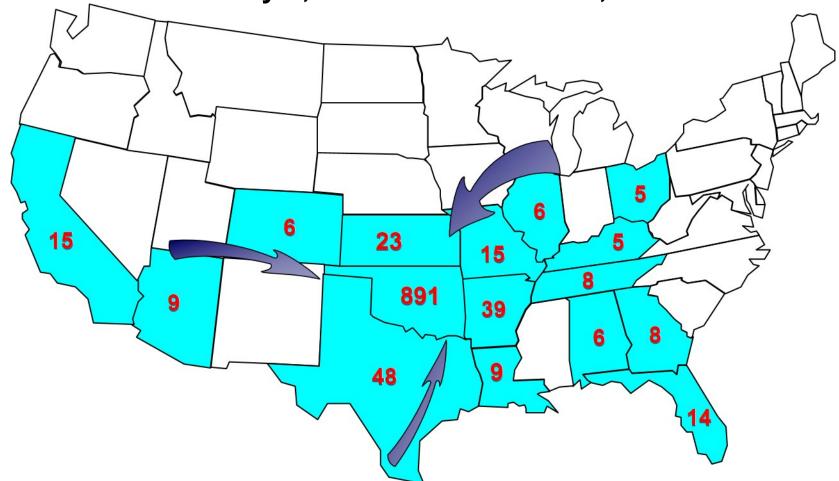

### Top 15 Source States for Firearms with an Oklahoma Recovery January 1, 2016 – December 31, 2016

**NOTE:** An additional 23 states accounted for 55 other traces. The source state was identified in 1,162 total traces.

\*There were two states tied with five traces each.