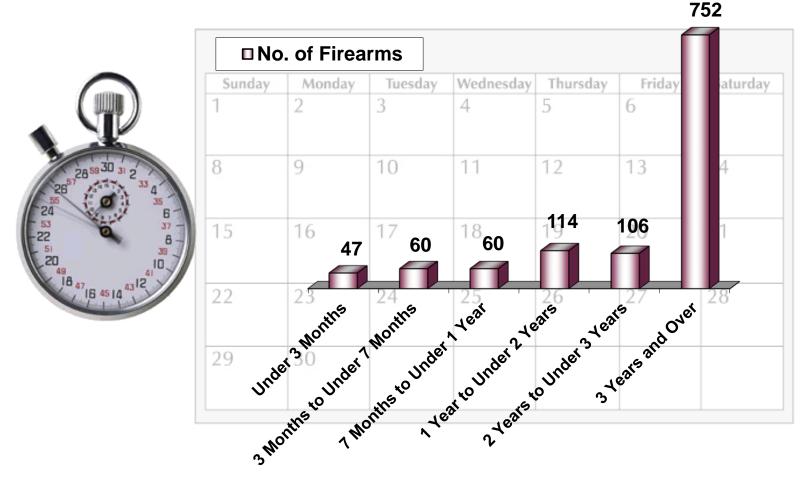

#### Time-To-Crime Rates for Firearms with an Oklahoma Recovery January 1, 2016 – December 31, 2016

1/1/2016-12/31/2016 Oklahoma Average Time-to-Crime: **9.54 Years** 1/1/2016-12/31/2016 National Average Time-to-Crime: **9.79 Years** 