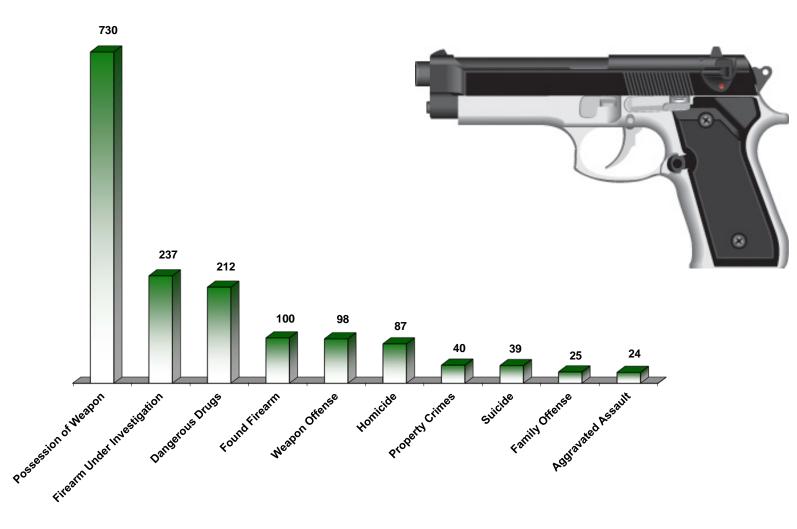

#### Top Categories Reported on Firearm Traces with an Oklahoma Recovery January 1, 2016 – December 31, 2016

**NOTE:** There were 139 additional traces that were associated with other categories.