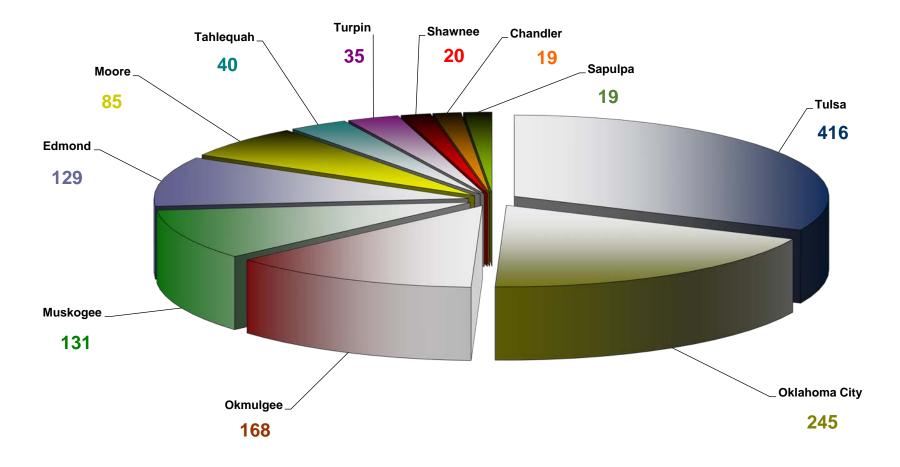

### Top Recovery Cities for Firearms with an Oklahoma Recovery January 1, 2016 – December 31, 2016

**NOTE:** There were 112 additional municipalities that accounted for 413 other traces.

The recovery city could not be determined for 11 traces.