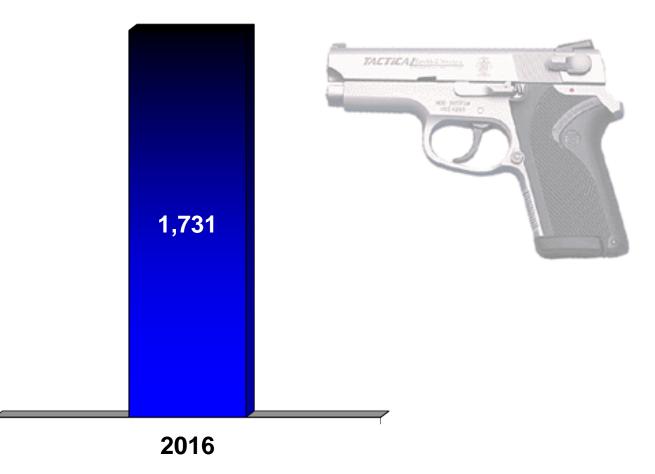

on, and those reasons are not necessarily reported to the Federal Government. Not all firearms used in crime are traced and not all firearms traced are used in crime.
- (2) Firearms selected for tracing are not chosen for purposes of determining which types, makes or models of firearms are used for illicit purposes. The firearms selected do not constitute a random sample and should not be considered representative of the larger universe of all firearms used by criminals, or any subset of that universe. Firearms are normally traced to the first retail seller, and sources reported for firearms traced do not necessarily represent the sources or methods by which firearms in general are acquired for use in crime.



## Total Number of Firearms Recovered and Traced in Oklahoma by Calendar Year



## **Firearm Types with an Oklahoma Recovery**

January 1, 2016 – December 31, 2016



\*Other includes Machineguns, a Combination, a Destructive Device, and an Unknown Type.

#### Top Calibers Reported on Firearm Traces with an Oklahoma Recovery January 1, 2016 – December 31, 2016



**NOTE:** There were 243 additional traces that were associated with other calibers. There were 143 traces with an unknown caliber.

#### Top Categories Reported on Firearm Traces with an Oklahoma Recovery January 1, 2016 – December 31, 2016



**NOTE:** There were 139 additional traces that were associated with other categories.

### Top 15 Source States for Firearms with an Oklahoma Recovery January 1, 2016 – December 31, 2016



**NOTE:** An additional 23 states accounted for 55 other traces. The source