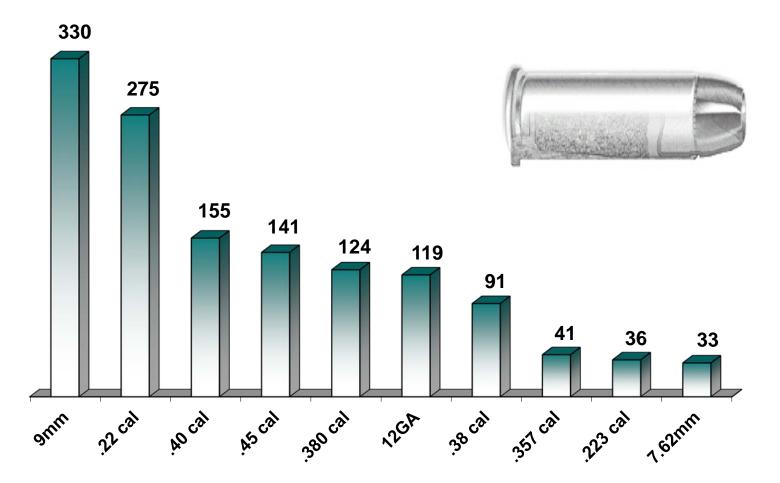

#### Top Calibers Reported on Firearm Traces with an Oklahoma Recovery January 1, 2016 – December 31, 2016

**NOTE:** There were 243 additional traces that were associated with other calibers. There were 143 traces with an unknown caliber.