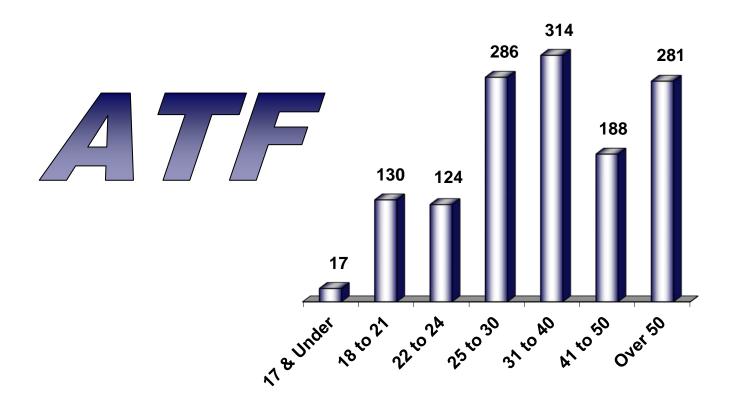

#### Age of Possessors for Firearms with an Oklahoma Recovery January 1, 2016 – December 31, 2016

1/1/2016-12/31/2016 Oklahoma Average Age of Possessor: **38 Years** 1/1/2016-12/31/2016 National Average Age of Possessor: **35 Years** 