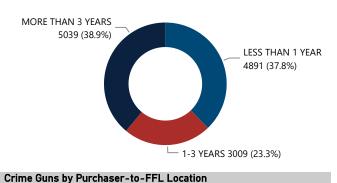

Guns            | Recovery City/State | Recovered<br>Crime<br>Guns |  |
| TN                | 10,882                                | MEMPHIS, TN         | 10,063                     |  |
| MS                | 426                                   | SOUTHAVEN, MS       | 187                        |  |
| IL                | 288                                   | CHICAGO, IL         | 180                        |  |
| CA                | 186                                   | CORDOVA, TN         | 177                        |  |
| ТХ                | 168                                   | NASHVILLE, TN       | 104                        |  |
| Total             | 11,950                                | Total               | 10,711                     |  |

## Crime Guns by TTC Grouping



12,586

100.0%

## Crime Guns by Purchaser Age

| Purchaser Age Group | # of Recovered<br>Firearms | % of Total Recovered<br>Firearms w/ Purchaser<br>Age Determined |
|---------------------|----------------------------|-----------------------------------------------------------------|
| 18-21               | 836                        | 6.6%                                                            |
| 22-24               | 2,910                      | 22.9%                                                           |
| 25-34               | 4,971                      | 39.0%                                                           |
| 35-44               | 2,048                      | 16.1%                                                           |
| 45-54               | 1,051