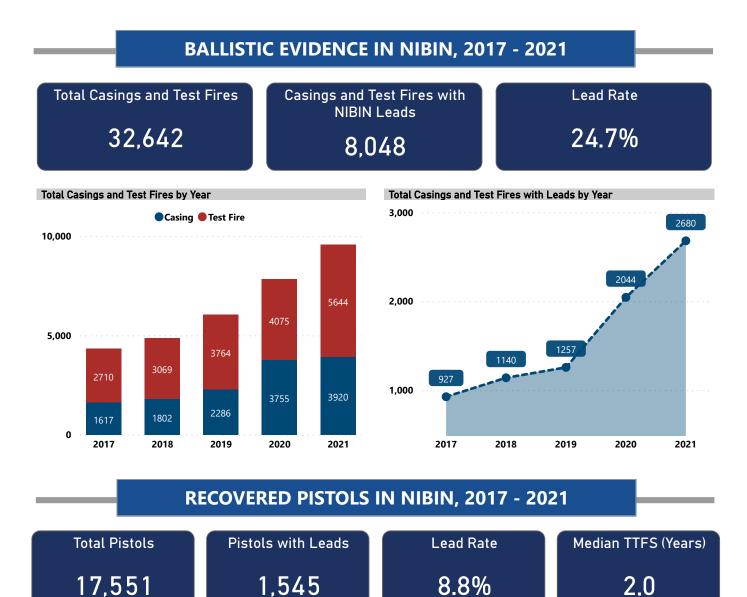

of Recovered<br>Crime Guns |
|--------------------------|------------------------------|
| TAS-P-9                  | 2,057                        |
| GLC-P-9                  | 1,827                        |
| SW-P-40                  | 1,380                        |
| SW-P-9                   | 1,293                        |
| GLC-P-40                 | 1,250                        |
| SR-P-9                   | 831                          |
| SKY-P-9                  | 552                          |
| TAS-P-40                 | 445                          |
| SW-PR-38                 | 443                          |
| IMC-P-9                  | 377                          |
| Total                    | 10,455                       |

# Recovery Locations for Suspected PMF Traces







Total Pistols with Leads by Year