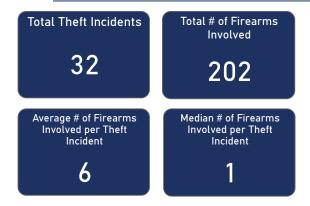

# FFL BURGLARIES, ROBBERIES, & LARCENIES, 2017 - 2021

Total # of Incidents and Firearms Involved by Theft Year