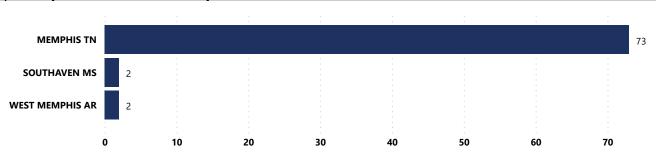

|
| (D) 51-100                                                 | 1                          | 1.47%                                                    |
| (E) 101-200                                                | 2                          | 2.94%                                                    |
| (F) 201-300                                                | 1                          | 1.47%                                                    |
| (G) More than 300                                          | 5                          | 7.35%                                                    |
| Total                                                      | 68                         | 100.00%                                                  |







# Average and Median # of Firearms Recovered per Theft Incident Involving at Least 1 Recovered Firearm by Theft Type



## Recovered Firearms by Possessor Age

| Possessor Age Grouping | # of Recovered<br>Firearms | % of Total Recovered<br>Firearms w/ Possessor<br>Age Determined |
|------------------------|----------------------------|-----------------------------------------------------------------|
| 17 and below           | 16                         | 20.78%                                                          |
| 18-24                  | 48                         | 62.34%                                                          |
| 25-34                  | 5                          | 6.49%                                                           |
| 35 and older           |