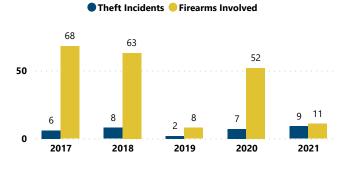

# FFL BURGLARIES, ROBBERIES, & LARCENIES, 2017 - 2021

Total # of Incidents and Firearms Involved by Theft Year