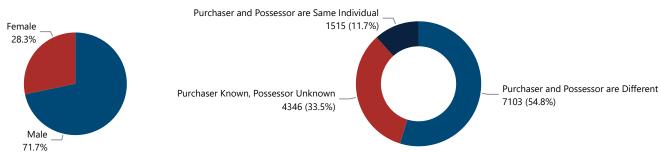

# Crime Guns by Purchaser Gender

## Crime Guns by Purchaser/Possessor Grouping when Purchaser is Known

Total