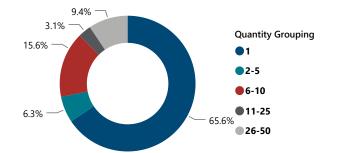

# **MEMPHIS, TN**

# FFL BURGLARIES, ROBBERIES, & LARCENIES, 2017 - 2021



Total # of Incidents and Firearms Involved by Theft Year



# % of Thefts by Number of Firearms Stolen



# Thefts and Firearms Stolen by FFL Type

| FFL<br>Type | Total<br>Incidents | % Total<br>Incidents | Total #<br>Firearms<br>Involved | % Total<br>Firearms<br>Involved |
|-------------|--------------------|----------------------|---------------------------------|---------------------------------|
| 01          | 19                 | 59.4%                | 101                             | 50.0%                           |
| 02          | 10                 | 31.3%                | 91                              | 45.0%                           |
| 07          | 2                  | 6.3%                 | 9                               | 4.5%                            |
| 10          | 1                  | 3.1%                 | 1                               | 0.5%