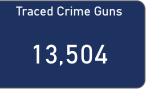

# **CRIME GUNS RECOVERED AND TRACED, 2017 - 2021**

# Traced Crime Guns

**Top Source States** 

Traced Crime Guns to a Known Purchaser **19,369** 

| Median TTC (Years) | Medi<br>Pos |
|--------------------|-------------|
| 1.9                |             |