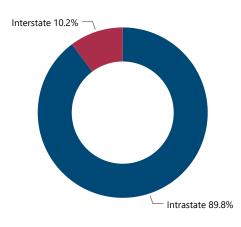

d |
|------------------------|----------------------------|-----------------------------------------------------------------|
| 17 and below           | 16                         | 20.78%                                                          |
| 18-24                  | 48                         | 62.34%                                                          |
| 25-34                  | 5                          | 6.49%                                                           |
| 35 and older           | 8                          | 10.39%                                                          |
| Total                  | 77                         | 100.00%                                                         |

# % Total of Recovered Firearms by Theft-to-Recovery Location



# **CRIME GUNS RECOVERED AND TRACED, 2017 - 2021**

# Traced Crime Guns

**Top Source States** 

Traced Crime Guns to a Known Purchaser **19,369** 

| Median TTC (Years) | Medi<br>Pos |
|--------------------|-------------|
| 1.9                |             |

Median Age of Possessor **31** 

# **Top Source Cities**

|       | Source State | # of Recovered<br>Crime Guns |
|-------|--------------|------------------------------|
| TN    |              | 13,429                       |
| MS    |              | 3,006                        |
| AR    |              | 696                          |
| ТХ    |              | 312                          |
| AL    |              | 228                          |
| Total |              | 17,671                       |

# Crime Guns Traced to a Known