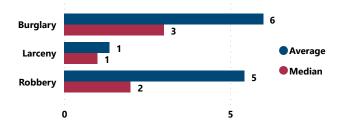

# RECOVERED FIREARMS ASSOCIATED WITH ALL FFL BURGLARIES, ROBBERIES, & LARCENIES WITHIN CITY, 2017 - 2021

Total # of Theft Incidents Involving at Least 1 Recovered Firearm by Theft Type