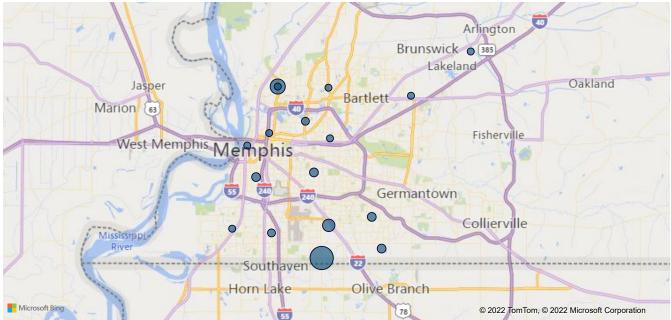

# of Recovered<br>Crime Guns |
|--------------------------|------------------------------|
| TAS-P-9                  | 2,057                        |
| GLC-P-9                  | 1,827                        |
| SW-P-40                  | 1,380                        |
| SW-P-9                   | 1,293                        |
| GLC-P-40                 | 1,250                        |
| SR-P-9                   | 831                          |
| SKY-P-9                  | 552                          |
| TAS-P-40                 | 445                          |
| SW-PR-38                 | 443                          |
| IMC-P-9                  | 377                          |
| Total                    | 10,455                       |

# Recovery Locations for Suspected PMF Traces







Total Pistols with Leads by Year