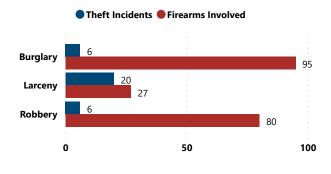

# Total # of Incidents and Firearms Involved by Theft Type

Average and Median # of Firearms Involved per Theft Incident by Theft Type

| Firearms Stolen by Weapon Type |                              |            |  |  |  |  |  |
|--------------------------------|------------------------------|------------|--|--|--|--|--|
| Weapon Type                    | Total # Firearms<br>Involved | % of Total |  |  |  |  |  |
| PISTOL                         | 161                          | 79.7%      |  |  |  |  |  |
| REVOLVER                       | 21                           | 10.4%      |  |  |  |  |  |
| RIFLE                          | 15                           | 7.4%       |  |  |  |  |  |
| SHOTGUN                        | 5                            | 2.5%       |  |  |  |  |  |
| Total                          | 202                          | 100.0%     |  |  |  |  |  |