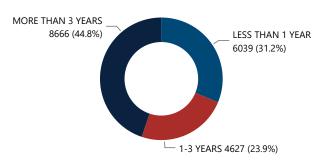

|
| 35-44               | 2,575                      | 16.3%                                                           |
| 45-54               | 902                        | 5.7%                                                            |
| 55-64               | 388                        | 2.5%                                                            |
| 65 and Over         | 143                        | 0.9%                                                            |
| Total               | 15,819                     | 100.0%                                                          |

#### Source City # of Recovered Source Crime Guns State MEMPHIS ΤN 10,063 CORDOVA ΤN 784 HORN LAKE 747 MS SOUTHAVEN MS 499 OLIVE BRANCH MS 384 Total 12,477

# Crime Guns by TTC Grouping



# Crime Guns by FFL-to-Recovery Location

| Distance (Miles) from FFL to<br>Recovery Location | # of<br>Recovered<br>Firearms | % of Total Recovered<br>Firearms w/ Distance<br>Measured |  |  |
|---------------------------------------------------|-------------------------------|----------------------------------------------------------|--|--|
| 0 - 10                                            | 7,872                         | 47.5%                                                    |  |  |
| 11 - 25                                           | 3,594                         | 21.7%                                                    |  |  |
| 26 - 50                                           | 785                           | 4.7%                                                     |  |  |
|