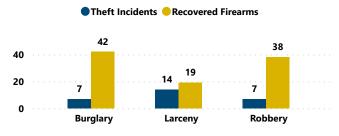

# RECOVERED FIREARMS ASSOCIATED WITH ALL FFL BURGLARIES, ROBBERIES, & LARCENIES WITHIN CITY, 2017 - 2021

Total # of Theft Incidents Involving at Least 1 Recovered Firearm by Theft Type