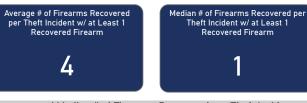

# Average and Median # of Firearms Recovered per Theft Incident Involving at Least 1 Recovered Firearm by Theft Type