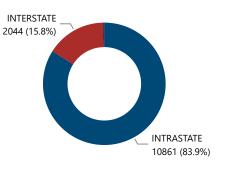

| 6.6%                                                     |  |  |
| 201 - 300                                         | 551                           | 3.3%                                                     |  |  |
| More than 300                                     | 1,612                         | 9.7%                                                     |  |  |
| Total                                             | 16,558                        | 100.0%                                                   |  |  |



# Crime Guns by Purchaser/Possessor Grouping when Purchaser is Known



# **CRIME GUNS SOURCED FROM THIS CITY, 2017 - 2021**

Traced Crime Guns to a

Known Purchaser

12,966



Crime Guns Traced to a Known Purchaser by Year



Crime Guns by Source-to-Recovery Location



Median TTC (Years) 1.4



| Top Recov         | p Recovery States Top Recovery Cities |                     |                            |  |
|-------------------|---------------------------------------|---------------------|----------------------------|--|
| Recovery<br>State | Recovered<br>Crime<br>Guns            | Recovery City/State | Recovered<br>Crime<br>Guns |  |
| TN                | 10,882                                | MEMPHIS, TN         | 10,063                     |  |
| MS                | 426                                   | SOUTHAVEN, MS       | 187                        |  |
| IL                | 288                                   | CHICAGO, IL         | 180                        |  |
| CA                | 186                                   | CORDOVA, TN