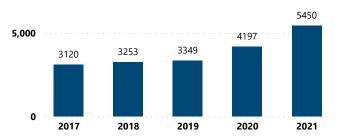

OVERED AND TRACED, 2017 - 2021**

# Traced Crime Guns

**Top Source States** 

Traced Crime Guns to a Known Purchaser **19,369** 

| Median TTC (Years) | Medi<br>Pos |
|--------------------|-------------|
| 1.9                |             |

Median Age of Possessor **31** 

# **Top Source Cities**

|       | Source State | # of Recovered<br>Crime Guns |
|-------|--------------|------------------------------|
| TN    |              | 13,429                       |
| MS    |              | 3,006                        |
| AR    |              | 696                          |
| ТХ    |              | 312                          |
| AL    |              | 228                          |
| Total |              | 17,671                       |

# Crime Guns Traced to a Known Purchaser by Year



# Crime Guns by Possessor Age

| Possessor Age Group | # of Recovered<br>Firearms | % of Total Recovered<br>Firearms w/ Possessor<br>Age Determined |
|---------------------|----------------------------|-----------------------------------------------------------------|
| 17 and below        | 698                        | 4.4%                                                            |
| 18-21               | 2,746                      | 17.4%                                                           |
| 22-24               | 2,363                      | 14.9%                                                           |
| 25-34               | 6,004                      | 38.0%                                                           |
| 35-44               | 2,575                      |