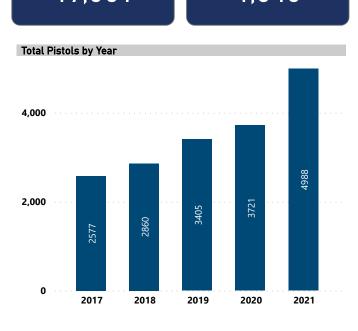

f Recovered<br>Crime Guns |
|--------------------------|------------------------------|
| TAS-P-9                  | 2,057                        |
| GLC-P-9                  | 1,827                        |
| SW-P-40                  | 1,380                        |
| SW-P-9                   | 1,293                        |
| GLC-P-40                 | 1,250                        |
| SR-P-9                   | 831                          |
| SKY-P-9                  | 552                          |
| TAS-P-40                 | 445                          |
| SW-PR-38                 | 443                          |
| IMC-P-9                  | 377                          |
| Total                    | 10,455                       |

# Recovery Locations for Suspected PMF Traces







Total Pistols with Leads by Year