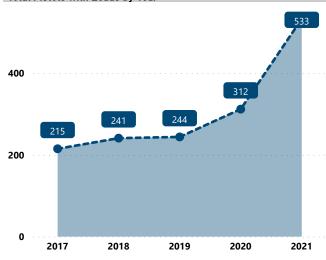

-------------------|------------------------------|
| TAS-P-9                  | 2,057                        |
| GLC-P-9                  | 1,827                        |
| SW-P-40                  | 1,380                        |
| SW-P-9                   | 1,293                        |
| GLC-P-40                 | 1,250                        |
| SR-P-9                   | 831                          |
| SKY-P-9                  | 552                          |
| TAS-P-40                 | 445                          |
| SW-PR-38                 | 443                          |
| IMC-P-9                  | 377                          |
| Total                    | 10,455                       |

# Recovery Locations for Suspected PMF Traces







Total Pistols with Leads by Year