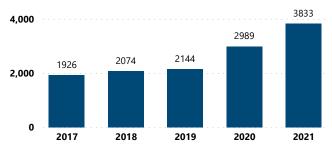

| 1,087                         | 6.6%                                                     |  |  |
| 201 - 300                                         | 551                           | 3.3%                                                     |  |  |
| More than 300                                     | 1,612                         | 9.7%                                                     |  |  |
| Total                                             | 16,558                        | 100.0%                                                   |  |  |



# Crime Guns by Purchaser/Possessor Grouping when Purchaser is Known



# **CRIME GUNS SOURCED FROM THIS CITY, 2017 - 2021**

Traced Crime Guns to a

Known Purchaser

12,966



Crime Guns Traced to a Known Purchaser by Year



Crime Guns by Source-to-Recovery Location



Median TTC (Years) 1.4



| Top Recov         | p Recovery States Top Recovery Cities |                     |                            |  |
|-------------------|---------------------------------------|---------------------|----------------------------|--|
| Recovery<br>State | Recovered<br>Crime<br>Guns            | Recovery City/State | Recovered<br>Crime<br>Guns |  |
| TN                | 10,882                                | MEMPHIS, TN         | 10,063                     |  |
| MS                | 426                                   | SOUTHAVEN, MS       | 187                        |  |
| IL                | 288                                   | CHICAGO, IL         | 180                        |  |
| CA                | 186