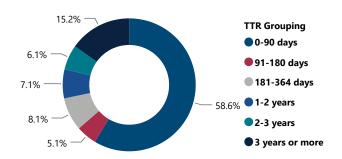

| Total # Firearms<br>Involved | % of Total |  |  |  |  |  |
| PISTOL                         | 161                          | 79.7%      |  |  |  |  |  |
| REVOLVER                       | 21                           | 10.4%      |  |  |  |  |  |
| RIFLE                          | 15                           | 7.4%       |  |  |  |  |  |
| SHOTGUN                        | 5                            | 2.5%       |  |  |  |  |  |
| Total                          | 202                          | 100.0%     |  |  |  |  |  |

# RECOVERED FIREARMS ASSOCIATED WITH ALL FFL BURGLARIES, ROBBERIES, & LARCENIES WITHIN CITY, 2017 - 2021



Total # of Theft Incidents Involving at Least 1 Recovered Firearm by Theft Type



# % Total of Recovered Firearms by Time-to-Recovery Grouping



# Distance Between FFL Theft Location and Recovery Location

| Distance (Miles) from<br>FFL Theft to Recovery<br>Location | # of Recovered<br>Firearms | % of Total Recovered<br>Firearms w/ Distance<br>Measured |
|------------------------------------------------------------|----------------------------|----------------------------------------------------------|
| (A) 0-10                                                   | 25                         | 36.76%                                                   |
| (B) 11-25                                                  | 17                         | 25.00%                                                   |
| (C) 26-50                                                  | 17                         | 25.00%