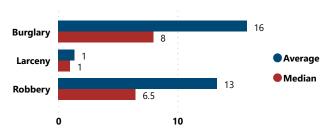

# Total # of Incidents and Firearms Involved by Theft Type

Average and Median # of Firearms Involved per Theft Incident by Theft Type

| Firearms Stolen by Weapon Type |                              |            |  |  |  |  |  |
|--------------------------------|------------------------------|------------|--|--|--|--|--|
| Weapon Type                    | Total # Firearms<br>Involved | % of Total |  |  |  |  |  |
| PISTOL                         | 161                          | 79.7%      |  |  |  |  |  |
| REVOLVER                       | 21                           | 10.4%      |  |  |  |  |  |
| RIFLE                          | 15                           | 7.4%       |  |  |  |  |  |
| SHOTGUN                        | 5                            | 2.5%       |  |  |  |  |  |
| Total                          | 202                          | 100.0%     |  |  |  |  |  |