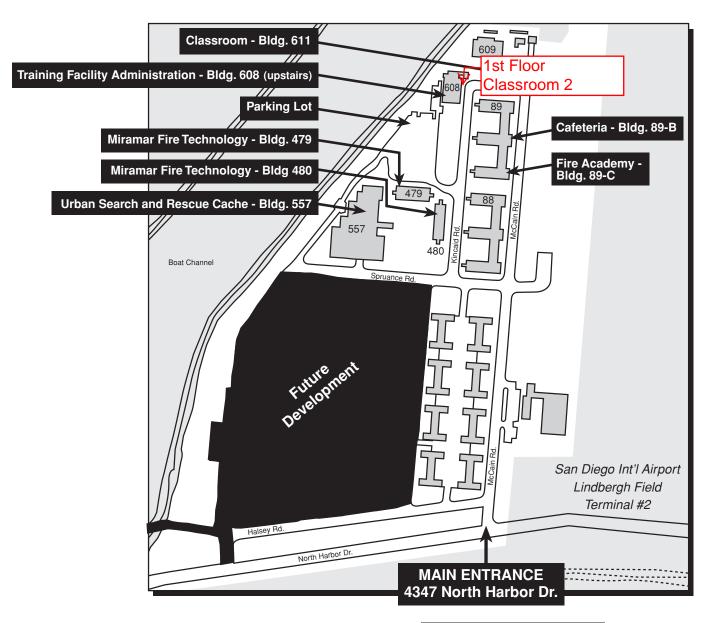

## San Diego Fire-Rescue Department

## Regional Public Safety Training Institute (RPSTI)

Phone: (619) 692-4980

4347 North Harbor Drive, San Diego, CA 92101