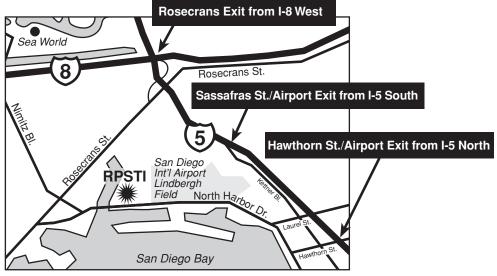

## **Directions**

From I-8, West: Exit Rosecrans. Proceed west to Nimitz Blvd., turn left. Continue to North Harbor Dr., turn left. Make u-turn on North Harbor Dr. at Airport Terminal #2 entrance. Watch for signs to Camp Nimitz: right turn.

**From I-5, South:** Exit Sassafras St./Airport, turn right on Laurel St. Stay right and merge onto North Harbor Dr. Watch for signs to Camp Nimitz: right turn.

**From I-5, North:** Exit Hawthorn St./Airport to North Harbor Dr., turn right. Watch for signs to Camp Nimitz: right turn.