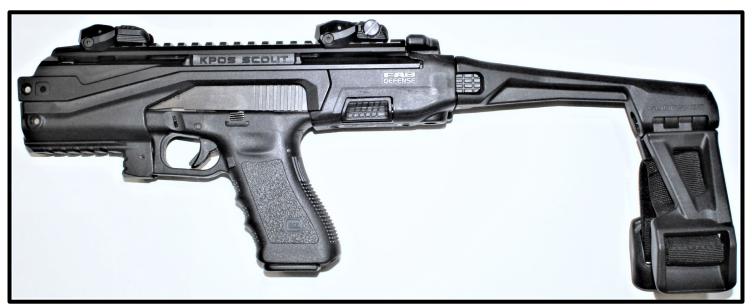

## Glock-type Firearm with FAB Defense KPOS Slingshot Attached – Short-barreled Rifle