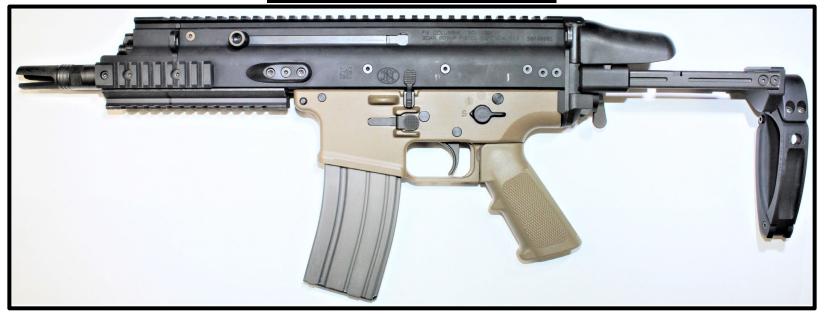

d Rifle





#### **H&K-type Firearm with SBT5KA Attached – Short-barreled Rifle**





#### <u>H&K-type Firearm with HKPDW Attached – Short-barreled Rifle</u>





## Pistol Caliber Configuration (PCC)-type Platforms

## PCC-type Firearm with Strike Industries MPX Attached – Short-barreled Rifle





#### PCC-type Firearm with Magpul BTR Attached – Short-barreled Rifle





#### PCC-type Firearm with CZPDW Attached – Short-barreled Rifle





#### PCC-type Firearm with SBT5A Attached — Short-barreled Rifle





## Rifle Caliber Configuration (RCC)-type Platforms

#### RCC-type Firearm with SBA3 Attached – Short-barreled Rifle





#### RCC-type Firearm with SBG-G2 Attached – Short-barreled Rifle





### RCC-type Firearm with Gear Head Works Tailhook Mod1 Attached — Short-barreled Rifle





## MAC-type Platforms

#### MAC-type Firearm with SBA3 Attached – Short-barreled Rifle





#### MAC-type Firearm with Shockwave Blade Attached – Short-barreled Rifle