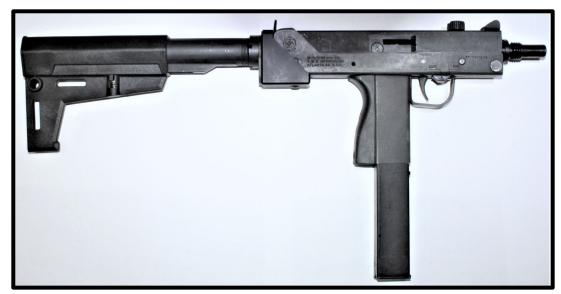

Caliber Configuration (PCC)-type Platforms

## PCC-type Firearm with Strike Industries MPX Attached – Short-barreled Rifle





#### PCC-type Firearm with Magpul BTR Attached – Short-barreled Rifle





#### PCC-type Firearm with CZPDW Attached – Short-barreled Rifle





#### PCC-type Firearm with SBT5A Attached — Short-barreled Rifle





## Rifle Caliber Configuration (RCC)-type Platforms

#### RCC-type Firearm with SBA3 Attached – Short-barreled Rifle





#### RCC-type Firearm with SBG-G2 Attached – Short-barreled Rifle





### RCC-type Firearm with Gear Head Works Tailhook Mod1 Attached — Short-barreled Rifle





## MAC-type Platforms

#### MAC-type Firearm with SBA3 Attached – Short-barreled Rifle





#### MAC-type Firearm with Shockwave Blade Attached – Short-barreled Rifle