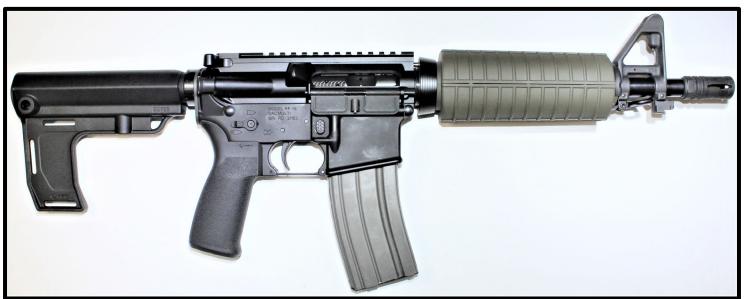

less than sixteen inches, that are subject to the provisions of the NFA.



## AR-type Platforms

#### AR-type Firearm with SBA4 Attached – Short-barreled Rifle





#### <u>AR-type Firearm with SBA4 Attached – Short-barreled Rifle</u>





#### AR-type Firearm with SBM4 Attached – Short-barreled Rifle





#### AR-type Firearm with SOB Attached – Short-barreled Rifle





#### AR-type Firearm with SBX-K Attached – Short-barreled Rifle





#### AR-type Firearm with SB-Mini Attached – Short-barreled Rifle





#### AR-type Firearm with SBL Attached – Short-barreled Rifle





#### AR-type firearm with SBPDW Attached – Short-barreled Rifle





## AR-type Firearm with Shockwave Blade Attached – Short-barreled Rifle





#### AR-type Firearm with MFT BMPSB Attached – Short-barreled Rifle





#### AR-type Firearm with MFT Breach 2.0 Attached – Short-barreled Rifle





#### AR-type firearm with Tailhook Mod2 Attached – Short-barreled Rifle





## Standard Size Handgun (Glock-type) Platforms

#### Glock-type Firearm with FLUX Attached – Short-barreled Rifle





## <u>Glock-type firearm with Recover Tactical 20/20N Attached – Short-barreled Rifle</u>





#### Glock-type Firearm with Shockwave Blade Attached – Short-barreled Rifle





#### Glock-type Firearm with SBA3 Attached – Short-barreled Rifle





## Glock-type Firearm with FAB Defense KPOS Slingshot Attached – Short-barreled Rifle





## Glock-type firearm with CAA Micro Roni Kit – Short-barreled Rifle





#### Glock-type firearm with CAA MCK Gen 2 – Short-barreled Rifle





## Glock-type Firearm with CAA MCKGEN3