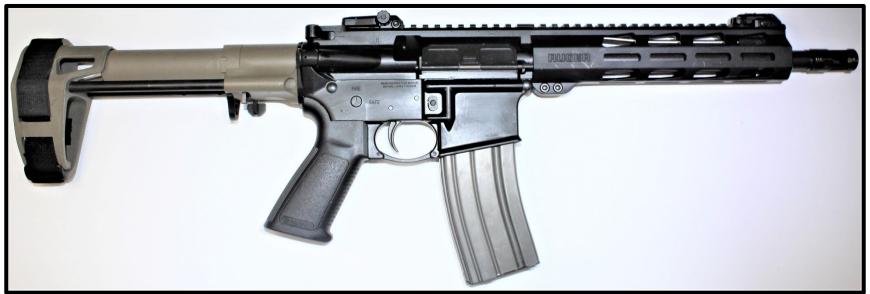

ped with a "stabilizing brace." For purposes of this document, the term "short-barreled rifle" is used to refer to rifles with a barrel or barrels of less than sixteen inches, that are subject to the provisions of the NFA.



## AR-type Platforms

#### AR-type Firearm with SBA4 Attached – Short-barreled Rifle





#### <u>AR-type Firearm with SBA4 Attached – Short-barreled Rifle</u>





#### AR-type Firearm with SBM4 Attached – Short-barreled Rifle





#### AR-type Firearm with SOB Attached – Short-barreled Rifle





#### AR-type Firearm with SBX-K Attached – Short-barreled Rifle





#### AR-type Firearm with SB-Mini Attached – Short-barreled Rifle





#### AR-type Firearm with SBL Attached – Short-barreled Rifle





#### AR-type firearm with SBPDW Attached – Short-barreled Rifle





## AR-type Firearm with Shockwave Blade Attached – Short-barreled Rifle





#### AR-type Firearm with MFT BMPSB Attached – Short-barreled Rifle





#### AR-type Firearm with MFT Breach 2.0 Attached – Short-barreled Rifle





#### AR-type firearm with Tailhook Mod2 Attached – Short-barreled Rifle





## Standard Size Handgun (Glock-type) Platforms

#### Glock-type Firearm with FLUX Attached – Short-barreled Rifle





## <u>Glock-type firearm with Recover Tactical 20/20N Attached – Short-barreled Rifle</u>





#### Glock-type Firearm with Shockwave Blade Attached – Short-barreled Rifle





#### Glock-type Firearm with SBA3 Attached – Short-barreled Rifle





## Glock-type Firearm with FAB Defense KPOS Slingshot Attached – Short-barreled Rifle





## Glock-type firearm with CAA Mic