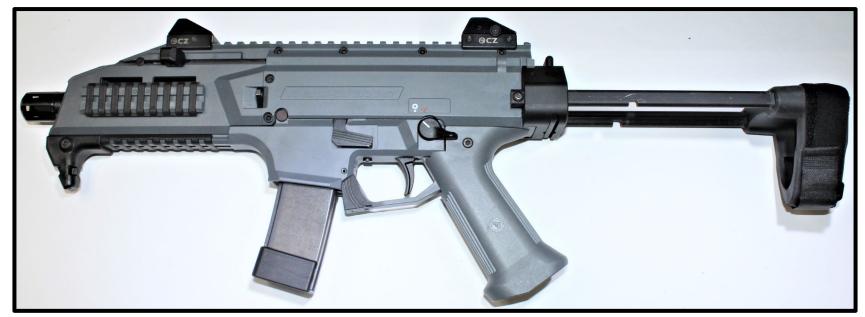

type Firearm with CAA MCKGEN3 Kit – Short-barreled Rifle





#### FCU X01 with PSB Attached – Short-barreled Rifle





## AK-type Platforms

#### AK-type Firearm with AKTF Attached – Short-barreled Rifle





#### AK-type Firearm with SBL Attached – Short-barreled Rifle





### H&K-type Platforms

#### HK-type Firearm with SB5 Attached – Short-barreled Rifle





#### **H&K-type Firearm with SBT5KA Attached – Short-barreled Rifle**





#### <u>H&K-type Firearm with HKPDW Attached – Short-barreled Rifle</u>





## Pistol Caliber Configuration (PCC)-type Platforms

## PCC-type Firearm with Strike Industries MPX Attached – Short-barreled Rifle





#### PCC-type Firearm with Magpul BTR Attached – Short-barreled Rifle





#### PCC-type Firearm with CZPDW Attached – Short-barreled Rifle





#### PCC-type Firearm with SBT5A Attached — Short-barreled Rifle





## Rifle Caliber Configuration (RCC)-type Platforms

#### RCC-type Firearm with SBA3 Attached – Short-barreled Rifle





#### RCC-type Firearm with SBG-G2 Attached – Short-barreled Rifle





### RCC-type Firearm with Gear Head Works Tailhook Mod1 Attached — Short-barreled Rifle





## MAC-type Platforms

#### MAC-type Firearm with SBA3 Attached – Short-barreled Rifle





#### MAC-type Firearm with Shockwave Blade Attached – Short-barreled Rifle