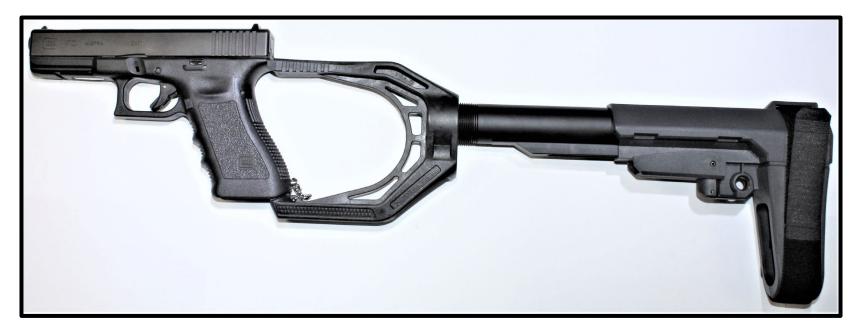

## Glock-type Firearm with FAB Defense KPOS Slingshot Attached – Short-barreled Rifle