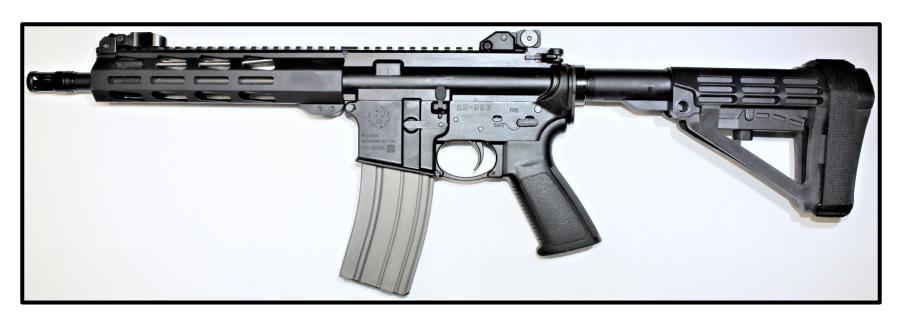

#### AR-type Firearm with SBA4 Attached – Short-barreled Rifle

#### <u>AR-type Firearm with SBA4 Attached – Short-barreled Rifle</u>