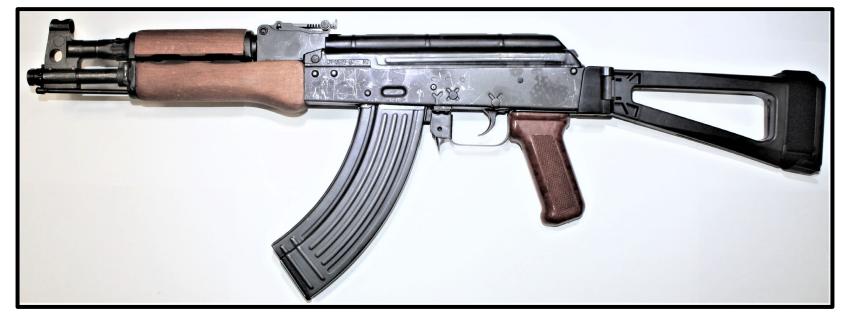

dgun (Glock-type) Platforms

#### Glock-type Firearm with FLUX Attached – Short-barreled Rifle





## <u>Glock-type firearm with Recover Tactical 20/20N Attached – Short-barreled Rifle</u>





#### Glock-type Firearm with Shockwave Blade Attached – Short-barreled Rifle





#### Glock-type Firearm with SBA3 Attached – Short-barreled Rifle





## Glock-type Firearm with FAB Defense KPOS Slingshot Attached – Short-barreled Rifle





## Glock-type firearm with CAA Micro Roni Kit – Short-barreled Rifle





#### Glock-type firearm with CAA MCK Gen 2 – Short-barreled Rifle





## Glock-type Firearm with CAA MCKGEN3 Kit – Short-barreled Rifle





#### FCU X01 with PSB Attached – Short-barreled Rifle





## AK-type Platforms

#### AK-type Firearm with AKTF Attached – Short-barreled Rifle





#### AK-type Firearm with SBL Attached – Short-barreled Rifle





### H&K-type Platforms

#### HK-type Firearm with SB5 Attached – Short-barreled Rifle





#### **H&K-type Firearm with SBT5KA Attached – Short-barreled Rifle**





#### <u>H&K-type Firearm with HKPDW Attached – Short-barreled Rifle</u>





## Pistol Caliber Configuration (PCC)-type Platforms

## PCC-type Firearm with Strike Industries MPX Attached – Short-barreled Rifle





#### PCC-type Firearm with Magpul BTR Attached – Short-barreled Rifle





#### PCC-type Firearm with CZPDW Attached – Short-barreled Rifle





#### PCC-type Firearm with SBT5A Attached — Short-barreled Rifle





## Rifle Caliber Configuration (RCC)-type Platforms

#### RCC-type Firearm with SBA3 Attached – Short-barreled Rifle





#### RCC-ty