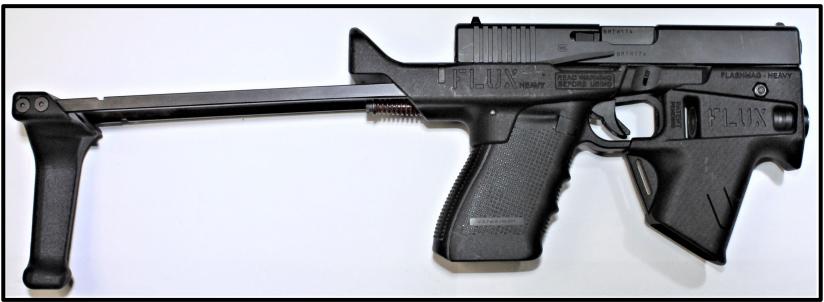

ached – Short-barreled Rifle





#### AR-type Firearm with SOB Attached – Short-barreled Rifle





#### AR-type Firearm with SBX-K Attached – Short-barreled Rifle





#### AR-type Firearm with SB-Mini Attached – Short-barreled Rifle





#### AR-type Firearm with SBL Attached – Short-barreled Rifle





#### AR-type firearm with SBPDW Attached – Short-barreled Rifle





## AR-type Firearm with Shockwave Blade Attached – Short-barreled Rifle





#### AR-type Firearm with MFT BMPSB Attached – Short-barreled Rifle





#### AR-type Firearm with MFT Breach 2.0 Attached – Short-barreled Rifle





#### AR-type firearm with Tailhook Mod2 Attached – Short-barreled Rifle





## Standard Size Handgun (Glock-type) Platforms

#### Glock-type Firearm with FLUX Attached – Short-barreled Rifle





## <u>Glock-type firearm with Recover Tactical 20/20N Attached – Short-barreled Rifle</u>





#### Glock-type Firearm with Shockwave Blade Attached – Short-barreled Rifle





#### Glock-type Firearm with SBA3 Attached – Short-barreled Rifle





## Glock-type Firearm with FAB Defense KPOS Slingshot Attached – Short-barreled Rifle





## Glock-type firearm with CAA Micro Roni Kit – Short-barreled Rifle





#### Glock-type firearm with CAA MCK Gen 2 – Short-barreled Rifle





## Glock-type Firearm with CAA MCKGEN3 Kit – Short-barreled Rifle





#### FCU X01 with PSB Attached – Short-barreled Rifle





## AK-type Platforms

#### AK-type Firearm with AKTF Attached – Short-barreled Rifle





#### AK-type Firearm with SBL Attached – Short-barreled Rifle





### H&K-type Platforms

###