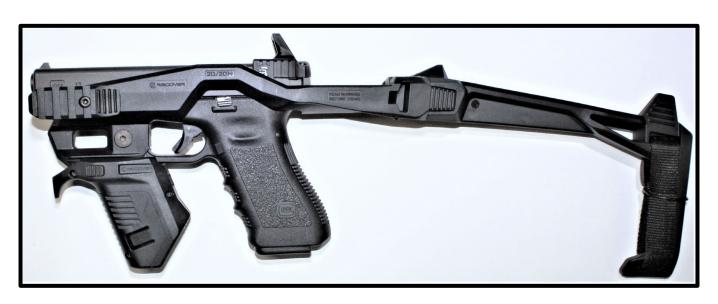

## <u>Glock-type firearm with Recover Tactical 20/20N Attached – Short-barreled Rifle</u>