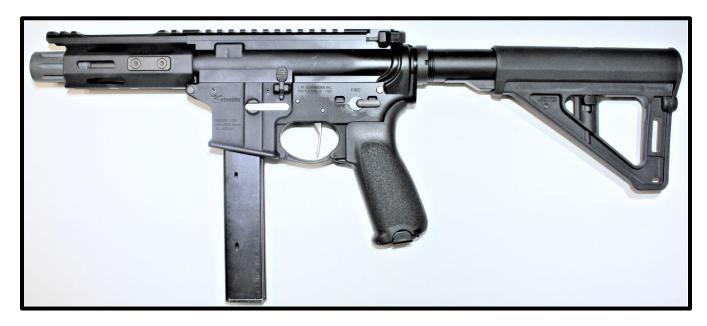

-type firearm with CAA MCK Gen 2 – Short-barreled Rifle





## Glock-type Firearm with CAA MCKGEN3 Kit – Short-barreled Rifle





#### FCU X01 with PSB Attached – Short-barreled Rifle





## AK-type Platforms

#### AK-type Firearm with AKTF Attached – Short-barreled Rifle





#### AK-type Firearm with SBL Attached – Short-barreled Rifle





### H&K-type Platforms

#### HK-type Firearm with SB5 Attached – Short-barreled Rifle





#### **H&K-type Firearm with SBT5KA Attached – Short-barreled Rifle**





#### <u>H&K-type Firearm with HKPDW Attached – Short-barreled Rifle</u>





## Pistol Caliber Configuration (PCC)-type Platforms

## PCC-type Firearm with Strike Industries MPX Attached – Short-barreled Rifle





#### PCC-type Firearm with Magpul BTR Attached – Short-barreled Rifle





#### PCC-type Firearm with CZPDW Attached – Short-barreled Rifle





#### PCC-type Firearm with SBT5A Attached — Short-barreled Rifle





## Rifle Caliber Configuration (RCC)-type Platforms

#### RCC-type Firearm with SBA3 Attached – Short-barreled Rifle





#### RCC-type Firearm with SBG-G2 Attached – Short-barreled Rifle





### RCC-type Firearm with Gear Head Works Tailhook Mod1 Attached — Short-barreled Rifle





## MAC-type Platforms

#### MAC-type Firearm with SBA3 Attached – Short-barreled Rifle





#### MAC-type Firearm with Shockwave Blade Attached – Short-barreled Rifle