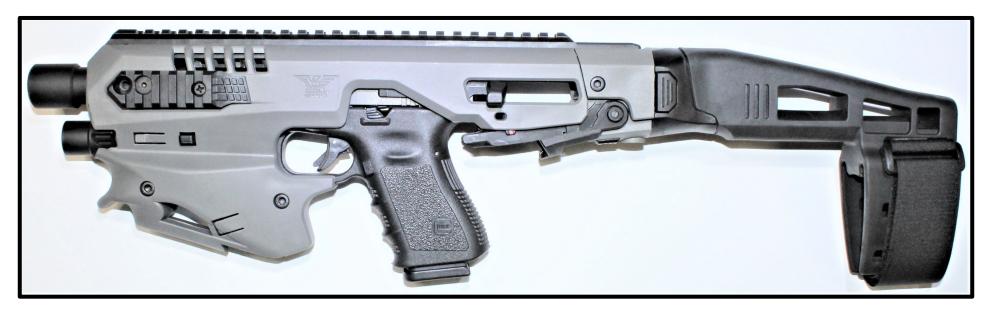

T BMPSB Attached – Short-barreled Rifle





#### AR-type Firearm with MFT Breach 2.0 Attached – Short-barreled Rifle





#### AR-type firearm with Tailhook Mod2 Attached – Short-barreled Rifle





## Standard Size Handgun (Glock-type) Platforms

#### Glock-type Firearm with FLUX Attached – Short-barreled Rifle





## <u>Glock-type firearm with Recover Tactical 20/20N Attached – Short-barreled Rifle</u>





#### Glock-type Firearm with Shockwave Blade Attached – Short-barreled Rifle





#### Glock-type Firearm with SBA3 Attached – Short-barreled Rifle





## Glock-type Firearm with FAB Defense KPOS Slingshot Attached – Short-barreled Rifle





## Glock-type firearm with CAA Micro Roni Kit – Short-barreled Rifle





#### Glock-type firearm with CAA MCK Gen 2 – Short-barreled Rifle





## Glock-type Firearm with CAA MCKGEN3 Kit – Short-barreled Rifle





#### FCU X01 with PSB Attached – Short-barreled Rifle





## AK-type Platforms

#### AK-type Firearm with AKTF Attached – Short-barreled Rifle





#### AK-type Firearm with SBL Attached – Short-barreled Rifle





### H&K-type Platforms

#### HK-type Firearm with SB5 Attached – Short-barreled Rifle





#### **H&K-type Firearm with SBT5KA Attached – Short-barreled Rifle**





#### <u>H&K-type Firearm with HKPDW Attached – Short-barreled Rifle</u>





## Pistol Caliber Configuration (PCC)-type Platforms

## PCC-type Firearm with Strike Industries MPX Attached – Short-barreled Rifle





#### PCC-type Firearm with Magpul BTR Attached – Short-barreled Rifle





#### PCC-type Firearm with CZPDW Attached – Short-bar