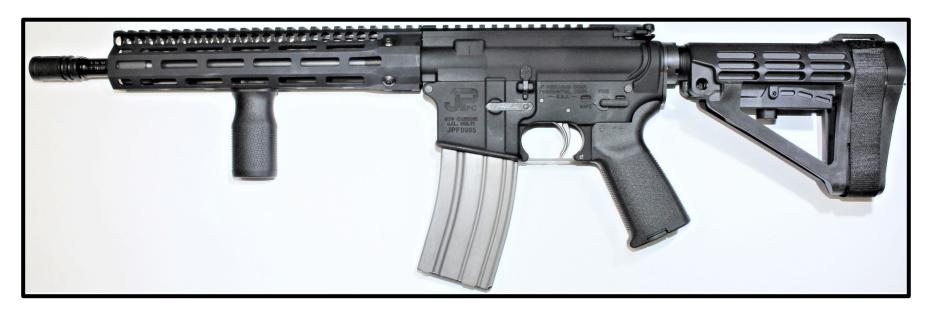

tment of Justice
Bureau of Alcohol, Tobacco, Firearms and Explosives

# Common weapon platforms with attached "stabilizing brace" designs that are short-barreled rifles

This is not an exhaustive list of common weapon platforms with attached "stabilizing brace" designs that are short-barreled rifles. However, this list is representative of how ATF will apply the definition of "rifle" to firearms that are equipped with a "stabilizing brace." For purposes of this document, the term "short-barreled rifle" is used to refer to rifles with a barrel or barrels of less than sixteen inches, that are subject to the provisions of the NFA.



## AR-type Platforms

#### AR-type Firearm with SBA4 Attached – Short-barreled Rifle





#### <u>AR-type Firearm with SBA4 Attached – Short-barreled Rifle</u>





#### AR-type Firearm with SBM4 Attached – Short-barreled Rifle





#### AR-type Firearm with SOB Attached – Short-barreled Rifle





#### AR-type Firearm with SBX-K Attached – Short-barreled Rifle





#### AR-type Firearm with SB-Mini Attached – Short-barreled Rifle





#### AR-type Firearm with SBL Attached – Short-barreled Rifle





#### AR-type firearm with SBPDW Attached – Short-barreled Rifle





## AR-type Firearm with Shockwave Blade Attached – Short-barreled Rifle





#### AR-type Firearm with MFT BMPSB Attached – Short-barreled Rifle





#### AR-type Firearm with MFT Breach 2.0 Attached – Short-barreled Rifle





#### AR-type firearm with Tailhook Mod2 Attached – Short-barreled Rifle





## Standard Size Handgun (Glock-type) Platforms

#### Glock-type Firearm with FL