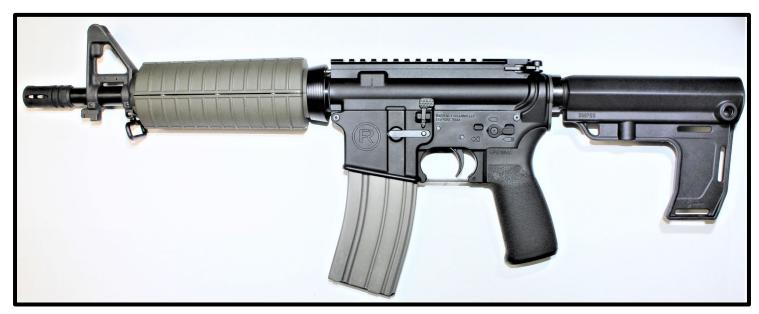

#### AR-type Firearm with SBA4 Attached – Short-barreled Rifle

#### <u>AR-type Firearm with SBA4 Attached – Short-barreled Rifle</u>