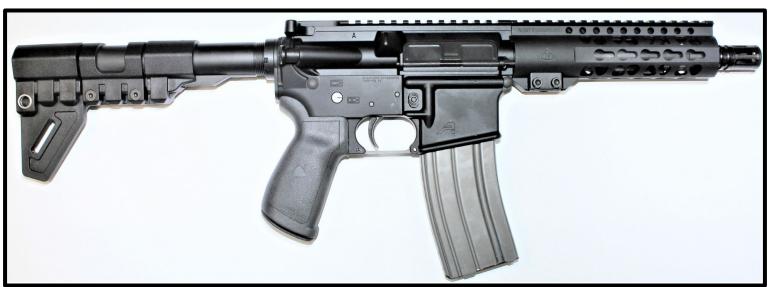

AR-type Platforms

#### AR-type Firearm with SBA4 Attached – Short-barreled Rifle





#### <u>AR-type Firearm with SBA4 Attached – Short-barreled Rifle</u>





#### AR-type Firearm with SBM4 Attached – Short-barreled Rifle





#### AR-type Firearm with SOB Attached – Short-barreled Rifle





#### AR-type Firearm with SBX-K Attached – Short-barreled Rifle





#### AR-type Firearm with SB-Mini Attached – Short-barreled Rifle





#### AR-type Firearm with SBL Attached – Short-barreled Rifle





#### AR-type firearm with SBPDW Attached – Short-barreled Rifle





## AR-type Firearm with Shockwave Blade Attached – Short-barreled Rifle





#### AR-type Firearm with MFT BMPSB Attached – Short-barreled Rifle





#### AR-type Firearm with MFT Breach 2.0 Attached – Short-barreled Rifle





#### AR-type firearm with Tailhook Mod2 Attached – Short-barreled Rifle





## Standard Size Handgun (Glock-type) Platforms

#### Glock-type Firearm with FLUX Attached – Short-barreled Rifle





## <u>Glock-type firearm with Recover Tactical 20/20N Attached – Short-barreled Rifle</u>





#### Glock-type Firearm with Shockwave Blade Attached – Short-barreled Rifle





#### Glock-type Firearm with SBA3 Attached – Short-barreled Rifle





## Glock-type Firearm with FAB Defense KPOS Slingshot Attached – Short-barreled Rifle





## Glock-type firearm with CAA Micro Roni Kit – Short-barreled Rifle





#### Glock-type firearm with CAA MCK Gen 2 – Short-barreled Rifle





## Glock-type Firearm with CAA MCKGEN3 Kit – Short-barreled Rifle





#### FCU X01 with PSB Attached – Short-barrele