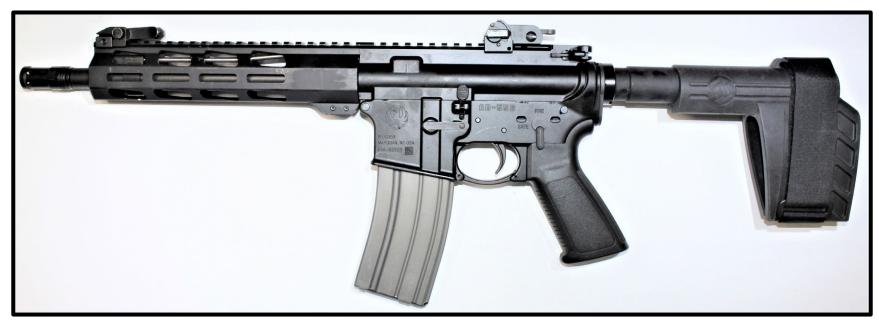

#### AR-type Firearm with SBA4 Attached – Short-barreled Rifle

#### <u>AR-type Firearm with SBA4 Attached – Short-barreled Rifle</u>