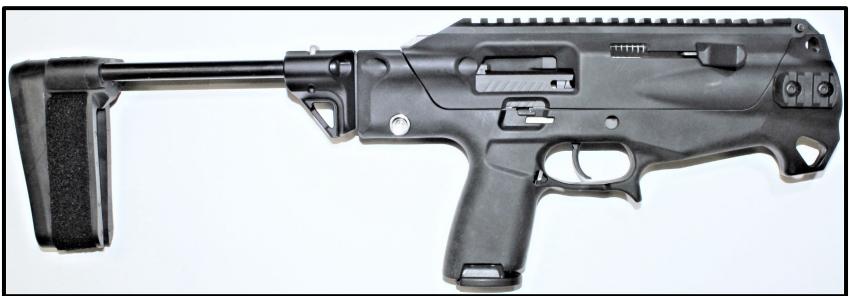

ype firearm with Tailhook Mod2 Attached – Short-barreled Rifle





## Standard Size Handgun (Glock-type) Platforms

#### Glock-type Firearm with FLUX Attached – Short-barreled Rifle





## <u>Glock-type firearm with Recover Tactical 20/20N Attached – Short-barreled Rifle</u>





#### Glock-type Firearm with Shockwave Blade Attached – Short-barreled Rifle





#### Glock-type Firearm with SBA3 Attached – Short-barreled Rifle





## Glock-type Firearm with FAB Defense KPOS Slingshot Attached – Short-barreled Rifle





## Glock-type firearm with CAA Micro Roni Kit – Short-barreled Rifle





#### Glock-type firearm with CAA MCK Gen 2 – Short-barreled Rifle





## Glock-type Firearm with CAA MCKGEN3 Kit – Short-barreled Rifle





#### FCU X01 with PSB Attached – Short-barreled Rifle





## AK-type Platforms

#### AK-type Firearm with AKTF Attached – Short-barreled Rifle





#### AK-type Firearm with SBL Attached – Short-barreled Rifle





### H&K-type Platforms

#### HK-type Firearm with SB5 Attached – Short-barreled Rifle





#### **H&K-type Firearm with SBT5KA Attached – Short-barreled Rifle**





#### <u>H&K-type Firearm with HKPDW Attached – Short-barreled Rifle</u>





## Pistol Caliber Configuration (PCC)-type Platforms

## PCC-type Firearm with Strike Industries MPX Attached – Short-barreled Rifle





#### PCC-type Firearm with Magpul BTR Attached – Short-barreled Rifle





#### PCC-type Firearm with CZPDW Attached – Short-barreled Rifle





#### PCC-type Firearm with SBT5A Attached — Short-barreled Rifle





## Rifle Caliber Configuration (RCC)-type Pla