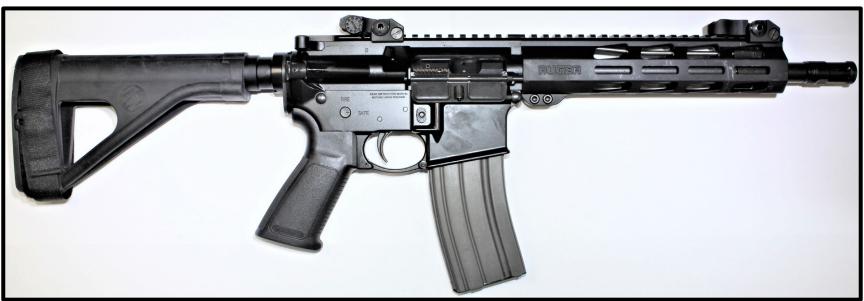

that are short-barreled rifles

This is not an exhaustive list of common weapon platforms with attached "stabilizing brace" designs that are short-barreled rifles. However, this list is representative of how ATF will apply the definition of "rifle" to firearms that are equipped with a "stabilizing brace." For purposes of this document, the term "short-barreled rifle" is used to refer to rifles with a barrel or barrels of less than sixteen inches, that are subject to the provisions of the NFA.



## AR-type Platforms

#### AR-type Firearm with SBA4 Attached – Short-barreled Rifle





#### <u>AR-type Firearm with SBA4 Attached – Short-barreled Rifle</u>





#### AR-type Firearm with SBM4 Attached – Short-barreled Rifle





#### AR-type Firearm with SOB Attached – Short-barreled Rifle





#### AR-type Firearm with SBX-K Attached – Short-barreled Rifle





#### AR-type Firearm with SB-Mini Attached – Short-barreled Rifle





#### AR-type Firearm with SBL Attached – Short-barreled Rifle





#### AR-type firearm with SBPDW Attached – Short-barreled Rifle





## AR-type Firearm with Shockwave Blade Attached – Short-barreled Rifle





#### AR-type Firearm with MFT BMPSB Attached – Short-barreled Rifle





#### AR-type Firearm with MFT Breach 2.0 Attached – Short-barreled Rifle





#### AR-type firearm with Tailhook Mod2 Attached – Short-barreled Rifle





## Standard Size Handgun (Glock-type) Platforms

#### Glock-type Firearm with FLUX Attached – Short-barreled Rifle





## <u>Glock-type firearm with Recover Tactical 20/20N Attached – Short-barreled Rifle</u>





##