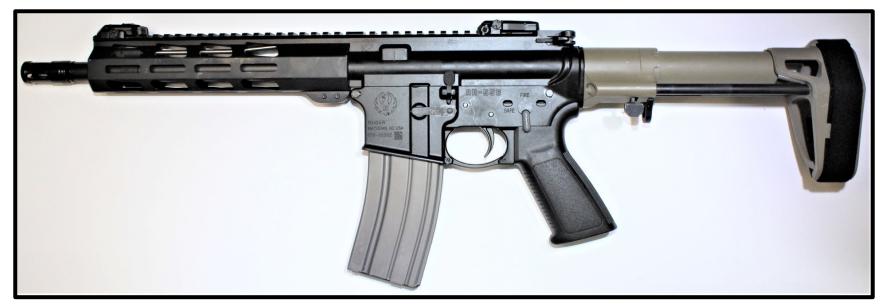

ipped with a "stabilizing brace." For purposes of this document, the term "short-barreled rifle" is used to refer to rifles with a barrel or barrels of less than sixteen inches, that are subject to the provisions of the NFA.



## AR-type Platforms

#### AR-type Firearm with SBA4 Attached – Short-barreled Rifle





#### <u>AR-type Firearm with SBA4 Attached – Short-barreled Rifle</u>





#### AR-type Firearm with SBM4 Attached – Short-barreled Rifle





#### AR-type Firearm with SOB Attached – Short-barreled Rifle





#### AR-type Firearm with SBX-K Attached – Short-barreled Rifle





#### AR-type Firearm with SB-Mini Attached – Short-barreled Rifle





#### AR-type Firearm with SBL Attached – Short-barreled Rifle





#### AR-type firearm with SBPDW Attached – Short-barreled Rifle





## AR-type Firearm with Shockwave Blade Attached – Short-barreled Rifle





#### AR-type Firearm with MFT BMPSB Attached – Short-barreled Rifle





#### AR-type Firearm with MFT Breach 2.0 Attached – Short-barreled Rifle





#### AR-type firearm with Tailhook Mod2 Attached – Short-barreled Rifle





## Standard Size Handgun (Glock-type) Platforms

#### Glock-type Firearm with FLUX Attached – Short-barreled Rifle





## <u>Glock-type firearm with Recover Tactical 20/20N Attached – Short-barreled Rifle</u>





#### Glock-type Firearm with Shockwave Blade Attached – Short-barreled Rifle





#### Glock-type Firearm with SBA3 Attached – Short-barreled Rifle





## Glock-type Firearm with FAB Defense KPOS Slingshot Attached – Short-barreled Rifle





## Glock-type firearm with CAA M