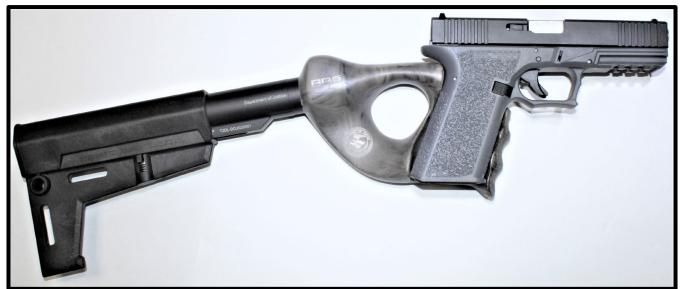

## <u>Glock-type firearm with Recover Tactical 20/20N Attached – Short-barreled Rifle</u>