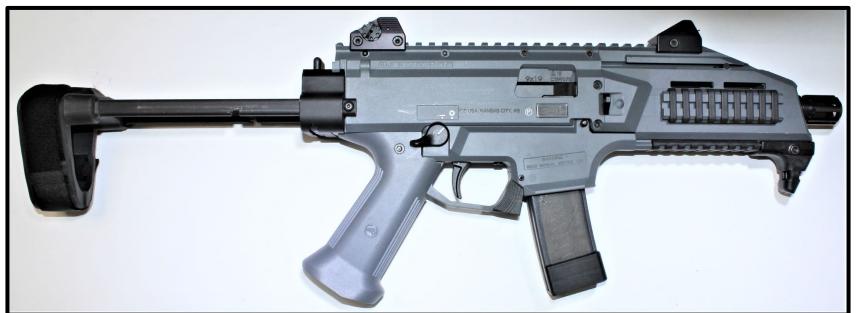

pe Firearm with CAA MCKGEN3 Kit – Short-barreled Rifle





#### FCU X01 with PSB Attached – Short-barreled Rifle





## AK-type Platforms

#### AK-type Firearm with AKTF Attached – Short-barreled Rifle





#### AK-type Firearm with SBL Attached – Short-barreled Rifle





### H&K-type Platforms

#### HK-type Firearm with SB5 Attached – Short-barreled Rifle





#### **H&K-type Firearm with SBT5KA Attached – Short-barreled Rifle**





#### <u>H&K-type Firearm with HKPDW Attached – Short-barreled Rifle</u>





## Pistol Caliber Configuration (PCC)-type Platforms

## PCC-type Firearm with Strike Industries MPX Attached – Short-barreled Rifle





#### PCC-type Firearm with Magpul BTR Attached – Short-barreled Rifle





#### PCC-type Firearm with CZPDW Attached – Short-barreled Rifle





#### PCC-type Firearm with SBT5A Attached — Short-barreled Rifle





## Rifle Caliber Configuration (RCC)-type Platforms

#### RCC-type Firearm with SBA3 Attached – Short-barreled Rifle





#### RCC-type Firearm with SBG-G2 Attached – Short-barreled Rifle





### RCC-type Firearm with Gear Head Works Tailhook Mod1 Attached — Short-barreled Rifle





## MAC-type Platforms

#### MAC-type Firearm with SBA3 Attached – Short-barreled Rifle





#### MAC-type Firearm with Shockwave Blade Attached – Short-barreled Rifle