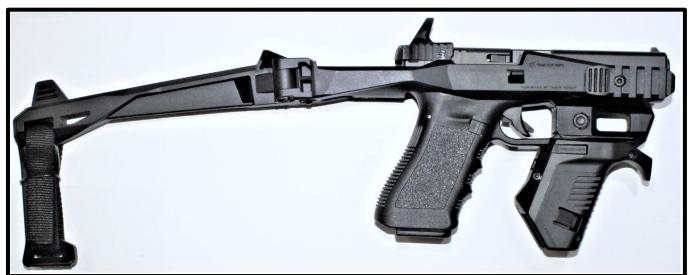

## <u>Glock-type firearm with Recover Tactical 20/20N Attached – Short-barreled Rifle</u>