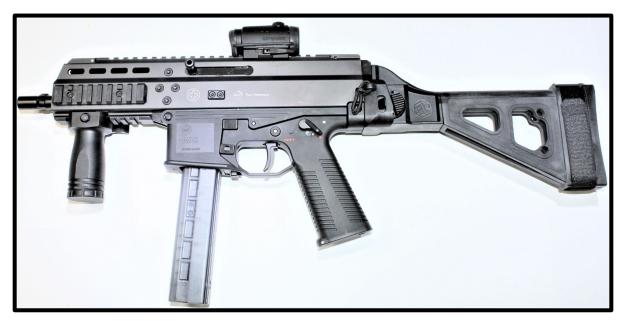

X01 with PSB Attached – Short-barreled Rifle





## AK-type Platforms

#### AK-type Firearm with AKTF Attached – Short-barreled Rifle





#### AK-type Firearm with SBL Attached – Short-barreled Rifle





### H&K-type Platforms

#### HK-type Firearm with SB5 Attached – Short-barreled Rifle





#### **H&K-type Firearm with SBT5KA Attached – Short-barreled Rifle**





#### <u>H&K-type Firearm with HKPDW Attached – Short-barreled Rifle</u>





## Pistol Caliber Configuration (PCC)-type Platforms

## PCC-type Firearm with Strike Industries MPX Attached – Short-barreled Rifle





#### PCC-type Firearm with Magpul BTR Attached – Short-barreled Rifle





#### PCC-type Firearm with CZPDW Attached – Short-barreled Rifle





#### PCC-type Firearm with SBT5A Attached — Short-barreled Rifle





## Rifle Caliber Configuration (RCC)-type Platforms

#### RCC-type Firearm with SBA3 Attached – Short-barreled Rifle





#### RCC-type Firearm with SBG-G2 Attached – Short-barreled Rifle





### RCC-type Firearm with Gear Head Works Tailhook Mod1 Attached — Short-barreled Rifle





## MAC-type Platforms

#### MAC-type Firearm with SBA3 Attached – Short-barreled Rifle





#### MAC-type Firearm with Shockwave Blade Attached – Short-barreled Rifle