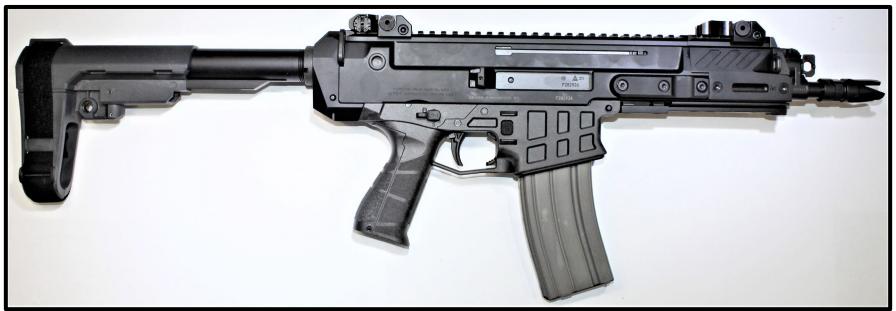

reled Rifle





#### AK-type Firearm with SBL Attached – Short-barreled Rifle





### H&K-type Platforms

#### HK-type Firearm with SB5 Attached – Short-barreled Rifle





#### **H&K-type Firearm with SBT5KA Attached – Short-barreled Rifle**





#### <u>H&K-type Firearm with HKPDW Attached – Short-barreled Rifle</u>





## Pistol Caliber Configuration (PCC)-type Platforms

## PCC-type Firearm with Strike Industries MPX Attached – Short-barreled Rifle





#### PCC-type Firearm with Magpul BTR Attached – Short-barreled Rifle





#### PCC-type Firearm with CZPDW Attached – Short-barreled Rifle





#### PCC-type Firearm with SBT5A Attached — Short-barreled Rifle





## Rifle Caliber Configuration (RCC)-type Platforms

#### RCC-type Firearm with SBA3 Attached – Short-barreled Rifle





#### RCC-type Firearm with SBG-G2 Attached – Short-barreled Rifle





### RCC-type Firearm with Gear Head Works Tailhook Mod1 Attached — Short-barreled Rifle





## MAC-type Platforms

#### MAC-type Firearm with SBA3 Attached – Short-barreled Rifle





#### MAC-type Firearm with Shockwave Blade Attached – Short-barreled Rifle