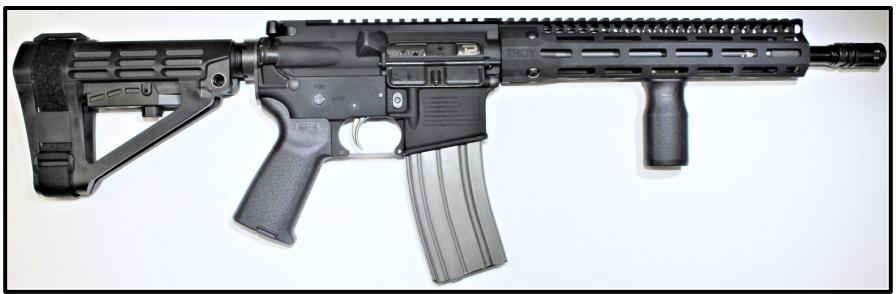

ent of Justice
Bureau of Alcohol, Tobacco, Firearms and Explosives

# Common weapon platforms with attached "stabilizing brace" designs that are short-barreled rifles

This is not an exhaustive list of common weapon platforms with attached "stabilizing brace" designs that are short-barreled rifles. However, this list is representative of how ATF will apply the definition of "rifle" to firearms that are equipped with a "stabilizing brace." For purposes of this document, the term "short-barreled rifle" is used to refer to rifles with a barrel or barrels of less than sixteen inches, that are subject to the provisions of the NFA.



## AR-type Platforms

#### AR-type Firearm with SBA4 Attached – Short-barreled Rifle





#### <u>AR-type Firearm with SBA4 Attached – Short-barreled Rifle</u>





#### AR-type Firearm with SBM4 Attached – Short-barreled Rifle





#### AR-type Firearm with SOB Attached – Short-barreled Rifle





#### AR-type Firearm with SBX-K Attached – Short-barreled Rifle





#### AR-type Firearm with SB-Mini Attached – Short-barreled Rifle





#### AR-type Firearm with SBL Attached – Short-barreled Rifle





#### AR-type firearm with SBPDW Attached – Short-barreled Rifle





## AR-type Firearm with Shockwave Blade Attached – Short-barreled Rifle





#### AR-type Firearm with MFT BMPSB Attached – Short-barreled Rifle





#### AR-type Firearm with MFT Breach 2.0 Attached – Short-barreled Rifle





#### AR-type firearm with Tailhook Mod2 Attached – Short-barreled Rifle





## Standard Size Handgun (Glock-type) Platforms

#### Glock-type Firearm with FLUX