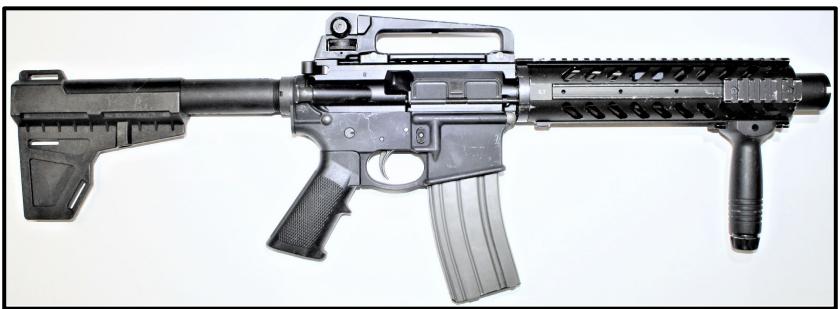

t-barreled rifle" is used to refer to rifles with a barrel or barrels of less than sixteen inches, that are subject to the provisions of the NFA.



## AR-type Platforms

#### AR-type Firearm with SBA4 Attached – Short-barreled Rifle





#### <u>AR-type Firearm with SBA4 Attached – Short-barreled Rifle</u>





#### AR-type Firearm with SBM4 Attached – Short-barreled Rifle





#### AR-type Firearm with SOB Attached – Short-barreled Rifle





#### AR-type Firearm with SBX-K Attached – Short-barreled Rifle





#### AR-type Firearm with SB-Mini Attached – Short-barreled Rifle





#### AR-type Firearm with SBL Attached – Short-barreled Rifle





#### AR-type firearm with SBPDW Attached – Short-barreled Rifle





## AR-type Firearm with Shockwave Blade Attached – Short-barreled Rifle





#### AR-type Firearm with MFT BMPSB Attached – Short-barreled Rifle





#### AR-type Firearm with MFT Breach 2.0 Attached – Short-barreled Rifle





#### AR-type firearm with Tailhook Mod2 Attached – Short-barreled Rifle





## Standard Size Handgun (Glock-type) Platforms

#### Glock-type Firearm with FLUX Attached – Short-barreled Rifle





## <u>Glock-type firearm with Recover Tactical 20/20N Attached – Short-barreled Rifle</u>





#### Glock-type Firearm with Shockwave Blade Attached – Short-barreled Rifle





#### Glock-type Firearm with SBA3 Attached – Short-barreled Rifle





## Glock-type Firearm with FAB Defense KPOS Slingshot Attached – Short-barreled Rifle





## Glock-type firearm with CAA Micro Roni Kit – Short-barreled Rifle





#### Glock-type firearm with CAA MCK