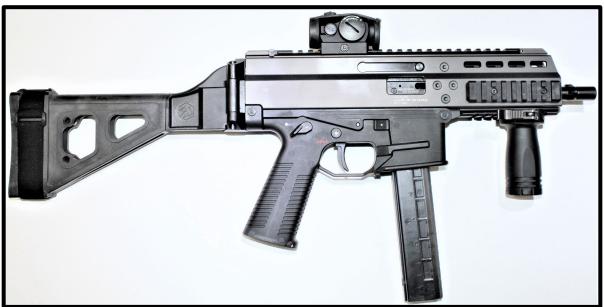

01 with PSB Attached – Short-barreled Rifle





## AK-type Platforms

#### AK-type Firearm with AKTF Attached – Short-barreled Rifle





#### AK-type Firearm with SBL Attached – Short-barreled Rifle





### H&K-type Platforms

#### HK-type Firearm with SB5 Attached – Short-barreled Rifle





#### **H&K-type Firearm with SBT5KA Attached – Short-barreled Rifle**





#### <u>H&K-type Firearm with HKPDW Attached – Short-barreled Rifle</u>





## Pistol Caliber Configuration (PCC)-type Platforms

## PCC-type Firearm with Strike Industries MPX Attached – Short-barreled Rifle





#### PCC-type Firearm with Magpul BTR Attached – Short-barreled Rifle





#### PCC-type Firearm with CZPDW Attached – Short-barreled Rifle





#### PCC-type Firearm with SBT5A Attached — Short-barreled Rifle





## Rifle Caliber Configuration (RCC)-type Platforms

#### RCC-type Firearm with SBA3 Attached – Short-barreled Rifle





#### RCC-type Firearm with SBG-G2 Attached – Short-barreled Rifle





### RCC-type Firearm with Gear Head Works Tailhook Mod1 Attached — Short-barreled Rifle





## MAC-type Platforms

#### MAC-type Firearm with SBA3 Attached – Short-barreled Rifle





#### MAC-type Firearm with Shockwave Blade Attached – Short-barreled Rifle