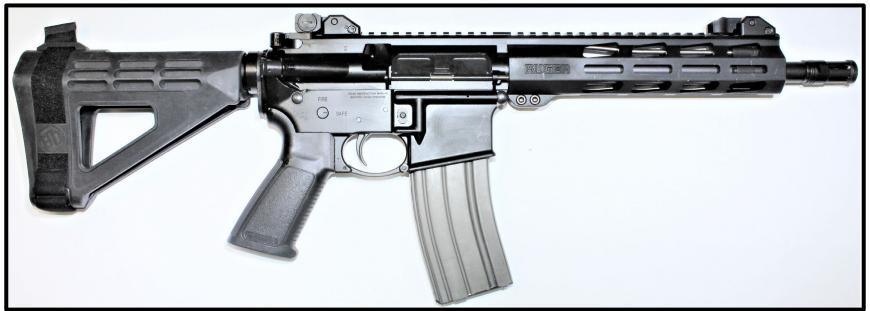

# Common weapon platforms with attached "stabilizing brace" designs that are short-barreled rifles

This is not an exhaustive list of common weapon platforms with attached "stabilizing brace" designs that are short-barreled rifles. However, this list is representative of how ATF will apply the definition of "rifle" to firearms that are equipped with a "stabilizing brace." For purposes of this document, the term "short-barreled rifle" is used to refer to rifles with a barrel or barrels of less than sixteen inches, that are subject to the provisions of the NFA.



## AR-type Platforms

#### AR-type Firearm with SBA4 Attached – Short-barreled Rifle





#### <u>AR-type Firearm with SBA4 Attached – Short-barreled Rifle</u>





#### AR-type Firearm with SBM4 Attached – Short-barreled Rifle





#### AR-type Firearm with SOB Attached – Short-barreled Rifle





#### AR-type Firearm with SBX-K Attached – Short-barreled Rifle





#### AR-type Firearm with SB-Mini Attached – Short-barreled Rifle





#### AR-type Firearm with SBL Attached – Short-barreled Rifle





#### AR-type firearm with SBPDW Attached – Short-barreled Rifle





## AR-type Firearm with Shockwave Blade Attached – Short-barreled Rifle





#### AR-type Firearm with MFT BMPSB Attached – Short-barreled Rifle





#### AR-type Firearm with MFT Breach 2.0 Attached – Short-barreled Rifle





#### AR-type firearm with Tailhook Mod2 Attached – Short-barreled Rifle





## Standard Size Handgun (Glock-type) Platforms

#### Glock-type Firearm with FLUX Attached – Short-barreled Rifle





## <u>Glock-type firearm with