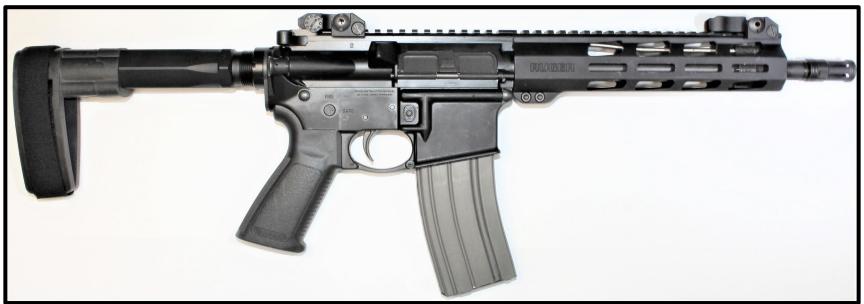

e short-barreled rifles. However, this list is representative of how ATF will apply the definition of "rifle" to firearms that are equipped with a "stabilizing brace." For purposes of this document, the term "short-barreled rifle" is used to refer to rifles with a barrel or barrels of less than sixteen inches, that are subject to the provisions of the NFA.



## AR-type Platforms

#### AR-type Firearm with SBA4 Attached – Short-barreled Rifle





#### <u>AR-type Firearm with SBA4 Attached – Short-barreled Rifle</u>





#### AR-type Firearm with SBM4 Attached – Short-barreled Rifle





#### AR-type Firearm with SOB Attached – Short-barreled Rifle





#### AR-type Firearm with SBX-K Attached – Short-barreled Rifle





#### AR-type Firearm with SB-Mini Attached – Short-barreled Rifle





#### AR-type Firearm with SBL Attached – Short-barreled Rifle





#### AR-type firearm with SBPDW Attached – Short-barreled Rifle





## AR-type Firearm with Shockwave Blade Attached – Short-barreled Rifle





#### AR-type Firearm with MFT BMPSB Attached – Short-barreled Rifle





#### AR-type Firearm with MFT Breach 2.0 Attached – Short-barreled Rifle





#### AR-type firearm with Tailhook Mod2 Attached – Short-barreled Rifle





## Standard Size Handgun (Glock-type) Platforms

#### Glock-type Firearm with FLUX Attached – Short-barreled Rifle





## <u>Glock-type firearm with Recover Tactical 20/20N Attached – Short-barreled Rifle</u>





#### Glock-type Firearm with Shockwave Blade Attached – Short-barreled Rifle





#### Glock-type Firearm with SBA3 Attached – Short-barreled