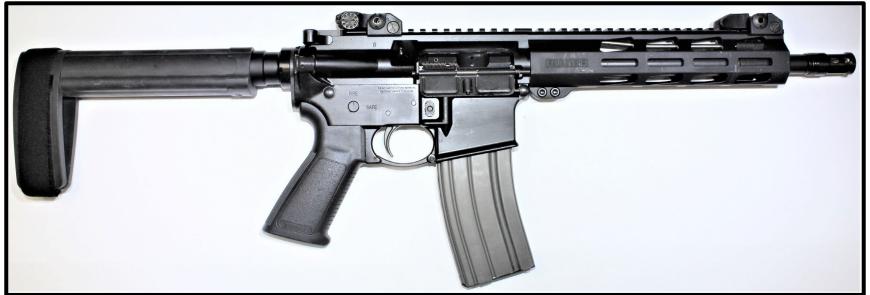

w ATF will apply the definition of "rifle" to firearms that are equipped with a "stabilizing brace." For purposes of this document, the term "short-barreled rifle" is used to refer to rifles with a barrel or barrels of less than sixteen inches, that are subject to the provisions of the NFA.



## AR-type Platforms

#### AR-type Firearm with SBA4 Attached – Short-barreled Rifle





#### <u>AR-type Firearm with SBA4 Attached – Short-barreled Rifle</u>





#### AR-type Firearm with SBM4 Attached – Short-barreled Rifle





#### AR-type Firearm with SOB Attached – Short-barreled Rifle





#### AR-type Firearm with SBX-K Attached – Short-barreled Rifle





#### AR-type Firearm with SB-Mini Attached – Short-barreled Rifle





#### AR-type Firearm with SBL Attached – Short-barreled Rifle





#### AR-type firearm with SBPDW Attached – Short-barreled Rifle





## AR-type Firearm with Shockwave Blade Attached – Short-barreled Rifle





#### AR-type Firearm with MFT BMPSB Attached – Short-barreled Rifle





#### AR-type Firearm with MFT Breach 2.0 Attached – Short-barreled Rifle





#### AR-type firearm with Tailhook Mod2 Attached – Short-barreled Rifle





## Standard Size Handgun (Glock-type) Platforms

#### Glock-type Firearm with FLUX Attached – Short-barreled Rifle





## <u>Glock-type firearm with Recover Tactical 20/20N Attached – Short-barreled Rifle</u>





#### Glock-type Firearm with Shockwave Blade Attached – Short-barreled Rifle





#### Glock-type Firearm with SBA3 Attached – Short-barreled Rifle





## Glock-type Firearm with FAB Defense KPOS Slingshot At