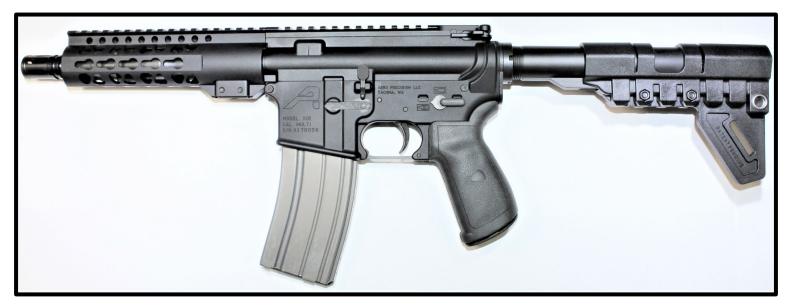

#### AR-type Firearm with SBA4 Attached – Short-barreled Rifle

#### <u>AR-type Firearm with SBA4 Attached – Short-barreled Rifle</u>