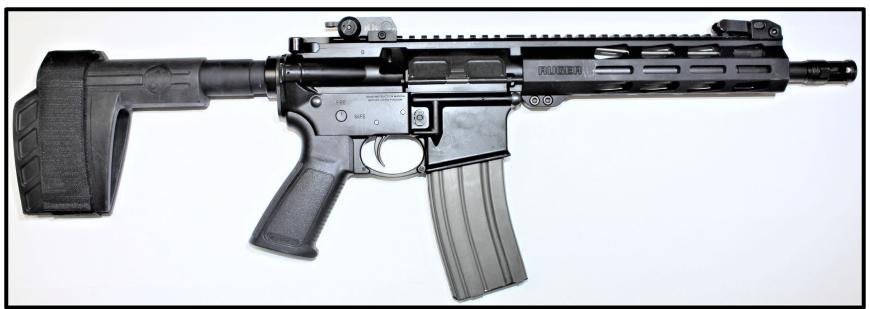

mmon weapon platforms with attached "stabilizing brace" designs that are short-barreled rifles. However, this list is representative of how ATF will apply the definition of "rifle" to firearms that are equipped with a "stabilizing brace." For purposes of this document, the term "short-barreled rifle" is used to refer to rifles with a barrel or barrels of less than sixteen inches, that are subject to the provisions of the NFA.



## AR-type Platforms

#### AR-type Firearm with SBA4 Attached – Short-barreled Rifle





#### <u>AR-type Firearm with SBA4 Attached – Short-barreled Rifle</u>





#### AR-type Firearm with SBM4 Attached – Short-barreled Rifle





#### AR-type Firearm with SOB Attached – Short-barreled Rifle





#### AR-type Firearm with SBX-K Attached – Short-barreled Rifle





#### AR-type Firearm with SB-Mini Attached – Short-barreled Rifle





#### AR-type Firearm with SBL Attached – Short-barreled Rifle





#### AR-type firearm with SBPDW Attached – Short-barreled Rifle





## AR-type Firearm with Shockwave Blade Attached – Short-barreled Rifle





#### AR-type Firearm with MFT BMPSB Attached – Short-barreled Rifle





#### AR-type Firearm with MFT Breach 2.0 Attached – Short-barreled Rifle





#### AR-type firearm with Tailhook Mod2 Attached – Short-barreled Rifle





## Standard Size Handgun (Glock-type) Platforms

#### Glock-type Firearm with FLUX Attached – Short-barreled Rifle





## <u>Glock-type firearm with Recover Tactical 20/20N Attached – Short-barreled Rifle</u>





#### Glock-type Firearm with Shockwave Blade Attached – Short-barreled