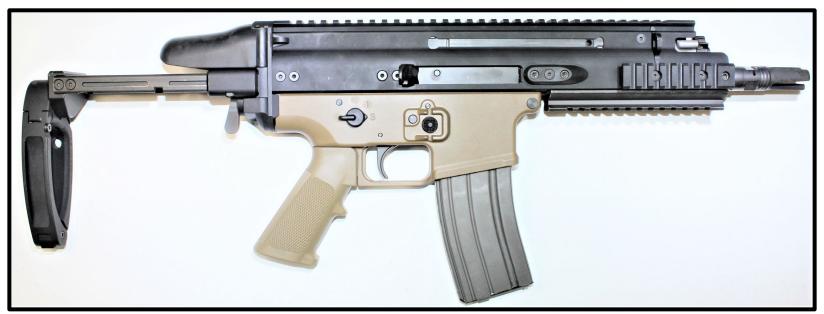

Rifle





#### **H&K-type Firearm with SBT5KA Attached – Short-barreled Rifle**





#### <u>H&K-type Firearm with HKPDW Attached – Short-barreled Rifle</u>





## Pistol Caliber Configuration (PCC)-type Platforms

## PCC-type Firearm with Strike Industries MPX Attached – Short-barreled Rifle





#### PCC-type Firearm with Magpul BTR Attached – Short-barreled Rifle





#### PCC-type Firearm with CZPDW Attached – Short-barreled Rifle





#### PCC-type Firearm with SBT5A Attached — Short-barreled Rifle





## Rifle Caliber Configuration (RCC)-type Platforms

#### RCC-type Firearm with SBA3 Attached – Short-barreled Rifle





#### RCC-type Firearm with SBG-G2 Attached – Short-barreled Rifle





### RCC-type Firearm with Gear Head Works Tailhook Mod1 Attached — Short-barreled Rifle





## MAC-type Platforms

#### MAC-type Firearm with SBA3 Attached – Short-barreled Rifle





#### MAC-type Firearm with Shockwave Blade Attached – Short-barreled Rifle