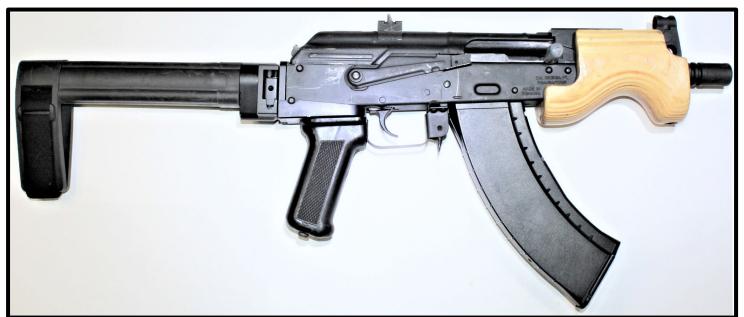

ed – Short-barreled Rifle





## <u>Glock-type firearm with Recover Tactical 20/20N Attached – Short-barreled Rifle</u>





#### Glock-type Firearm with Shockwave Blade Attached – Short-barreled Rifle





#### Glock-type Firearm with SBA3 Attached – Short-barreled Rifle





## Glock-type Firearm with FAB Defense KPOS Slingshot Attached – Short-barreled Rifle





## Glock-type firearm with CAA Micro Roni Kit – Short-barreled Rifle





#### Glock-type firearm with CAA MCK Gen 2 – Short-barreled Rifle





## Glock-type Firearm with CAA MCKGEN3 Kit – Short-barreled Rifle





#### FCU X01 with PSB Attached – Short-barreled Rifle





## AK-type Platforms

#### AK-type Firearm with AKTF Attached – Short-barreled Rifle





#### AK-type Firearm with SBL Attached – Short-barreled Rifle





### H&K-type Platforms

#### HK-type Firearm with SB5 Attached – Short-barreled Rifle





#### **H&K-type Firearm with SBT5KA Attached – Short-barreled Rifle**





#### <u>H&K-type Firearm with HKPDW Attached – Short-barreled Rifle</u>





## Pistol Caliber Configuration (PCC)-type Platforms

## PCC-type Firearm with Strike Industries MPX Attached – Short-barreled Rifle





#### PCC-type Firearm with Magpul BTR Attached – Short-barreled Rifle





#### PCC-type Firearm with CZPDW Attached – Short-barreled Rifle





#### PCC-type Firearm with SBT5A Attached — Short-barreled Rifle





## Rifle Caliber Configuration (RCC)-type Platforms

#### RCC-type Firearm with SBA3 Attached – Short-barreled Rifle





#### RCC-type Firearm with SBG-G2 Attached – Short-barreled Rifle





### RCC-t