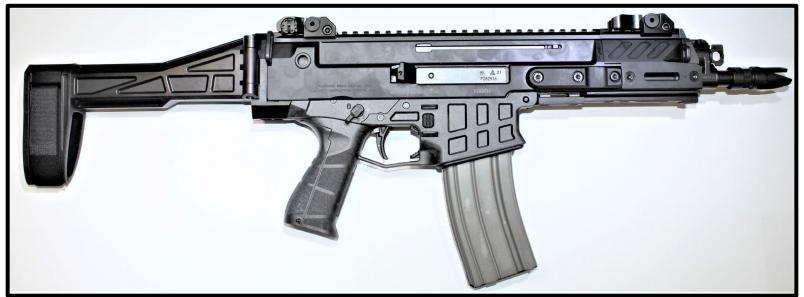

d Rifle





### H&K-type Platforms

#### HK-type Firearm with SB5 Attached – Short-barreled Rifle





#### **H&K-type Firearm with SBT5KA Attached – Short-barreled Rifle**





#### <u>H&K-type Firearm with HKPDW Attached – Short-barreled Rifle</u>





## Pistol Caliber Configuration (PCC)-type Platforms

## PCC-type Firearm with Strike Industries MPX Attached – Short-barreled Rifle





#### PCC-type Firearm with Magpul BTR Attached – Short-barreled Rifle





#### PCC-type Firearm with CZPDW Attached – Short-barreled Rifle





#### PCC-type Firearm with SBT5A Attached — Short-barreled Rifle





## Rifle Caliber Configuration (RCC)-type Platforms

#### RCC-type Firearm with SBA3 Attached – Short-barreled Rifle





#### RCC-type Firearm with SBG-G2 Attached – Short-barreled Rifle





### RCC-type Firearm with Gear Head Works Tailhook Mod1 Attached — Short-barreled Rifle





## MAC-type Platforms

#### MAC-type Firearm with SBA3 Attached – Short-barreled Rifle





#### MAC-type Firearm with Shockwave Blade Attached – Short-barreled Rifle