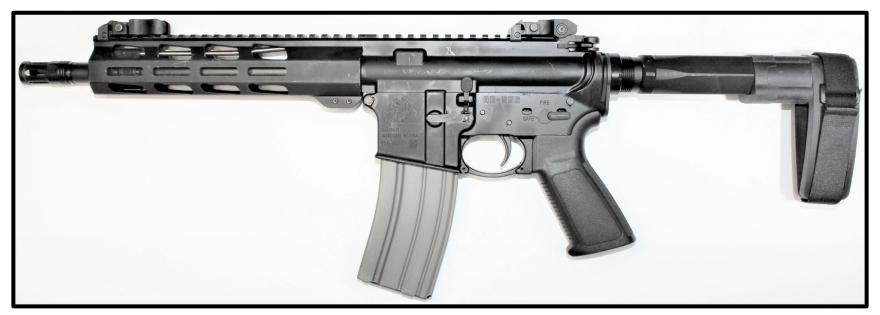

are short-barreled rifles. However, this list is representative of how ATF will apply the definition of "rifle" to firearms that are equipped with a "stabilizing brace." For purposes of this document, the term "short-barreled rifle" is used to refer to rifles with a barrel or barrels of less than sixteen inches, that are subject to the provisions of the NFA.



## AR-type Platforms

#### AR-type Firearm with SBA4 Attached – Short-barreled Rifle





#### <u>AR-type Firearm with SBA4 Attached – Short-barreled Rifle</u>





#### AR-type Firearm with SBM4 Attached – Short-barreled Rifle





#### AR-type Firearm with SOB Attached – Short-barreled Rifle





#### AR-type Firearm with SBX-K Attached – Short-barreled Rifle





#### AR-type Firearm with SB-Mini Attached – Short-barreled Rifle





#### AR-type Firearm with SBL Attached – Short-barreled Rifle





#### AR-type firearm with SBPDW Attached – Short-barreled Rifle





## AR-type Firearm with Shockwave Blade Attached – Short-barreled Rifle





#### AR-type Firearm with MFT BMPSB Attached – Short-barreled Rifle





#### AR-type Firearm with MFT Breach 2.0 Attached – Short-barreled Rifle





#### AR-type firearm with Tailhook Mod2 Attached – Short-barreled Rifle





## Standard Size Handgun (Glock-type) Platforms

#### Glock-type Firearm with FLUX Attached – Short-barreled Rifle





## <u>Glock-type firearm with Recover Tactical 20/20N Attached – Short-barreled Rifle</u>





#### Glock-type Firearm with Shockwave Blade Attached – Short-barreled Rifle





#### Glock-type Firearm with SBA3 Attached – Short-barrele