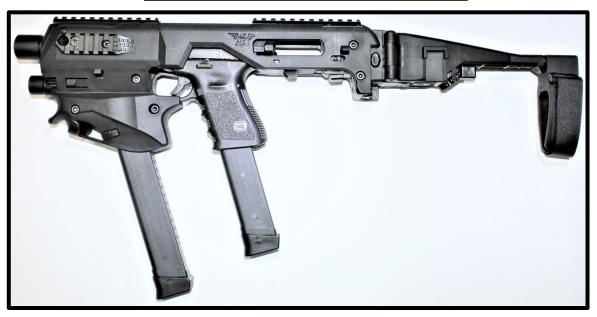

MFT Breach 2.0 Attached – Short-barreled Rifle





#### AR-type firearm with Tailhook Mod2 Attached – Short-barreled Rifle





## Standard Size Handgun (Glock-type) Platforms

#### Glock-type Firearm with FLUX Attached – Short-barreled Rifle





## <u>Glock-type firearm with Recover Tactical 20/20N Attached – Short-barreled Rifle</u>





#### Glock-type Firearm with Shockwave Blade Attached – Short-barreled Rifle





#### Glock-type Firearm with SBA3 Attached – Short-barreled Rifle





## Glock-type Firearm with FAB Defense KPOS Slingshot Attached – Short-barreled Rifle





## Glock-type firearm with CAA Micro Roni Kit – Short-barreled Rifle





#### Glock-type firearm with CAA MCK Gen 2 – Short-barreled Rifle





## Glock-type Firearm with CAA MCKGEN3 Kit – Short-barreled Rifle





#### FCU X01 with PSB Attached – Short-barreled Rifle





## AK-type Platforms

#### AK-type Firearm with AKTF Attached – Short-barreled Rifle





#### AK-type Firearm with SBL Attached – Short-barreled Rifle





### H&K-type Platforms

#### HK-type Firearm with SB5 Attached – Short-barreled Rifle





#### **H&K-type Firearm with SBT5KA Attached – Short-barreled Rifle**





#### <u>H&K-type Firearm with HKPDW Attached – Short-barreled Rifle</u>





## Pistol Caliber Configuration (PCC)-type Platforms

## PCC-type Firearm with Strike Industries MPX Attached – Short-barreled Rifle





#### PCC-type Firearm with Magpul BTR Attached – Short-barreled Rifle





#### PCC-type Firearm with CZPDW Attached – Short-barreled Rifle





#### PCC-type Firearm with SBT5A Attached — Short-barr