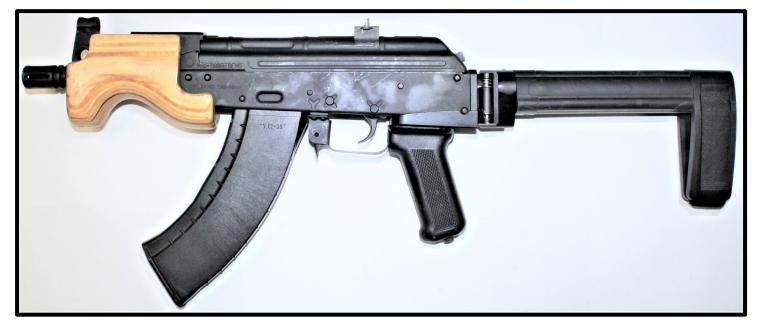

ched – Short-barreled Rifle





## <u>Glock-type firearm with Recover Tactical 20/20N Attached – Short-barreled Rifle</u>





#### Glock-type Firearm with Shockwave Blade Attached – Short-barreled Rifle





#### Glock-type Firearm with SBA3 Attached – Short-barreled Rifle





## Glock-type Firearm with FAB Defense KPOS Slingshot Attached – Short-barreled Rifle





## Glock-type firearm with CAA Micro Roni Kit – Short-barreled Rifle





#### Glock-type firearm with CAA MCK Gen 2 – Short-barreled Rifle





## Glock-type Firearm with CAA MCKGEN3 Kit – Short-barreled Rifle





#### FCU X01 with PSB Attached – Short-barreled Rifle





## AK-type Platforms

#### AK-type Firearm with AKTF Attached – Short-barreled Rifle





#### AK-type Firearm with SBL Attached – Short-barreled Rifle





### H&K-type Platforms

#### HK-type Firearm with SB5 Attached – Short-barreled Rifle





#### **H&K-type Firearm with SBT5KA Attached – Short-barreled Rifle**





#### <u>H&K-type Firearm with HKPDW Attached – Short-barreled Rifle</u>





## Pistol Caliber Configuration (PCC)-type Platforms

## PCC-type Firearm with Strike Industries MPX Attached – Short-barreled Rifle





#### PCC-type Firearm with Magpul BTR Attached – Short-barreled Rifle





#### PCC-type Firearm with CZPDW Attached – Short-barreled Rifle





#### PCC-type Firearm with SBT5A Attached — Short-barreled Rifle





## Rifle Caliber Configuration (RCC)-type Platforms

#### RCC-type Firearm with SBA3 Attached – Short-barreled Rifle





#### RCC-type Firearm with SBG-G2 Attached – Short-barreled Rifle





### RCC