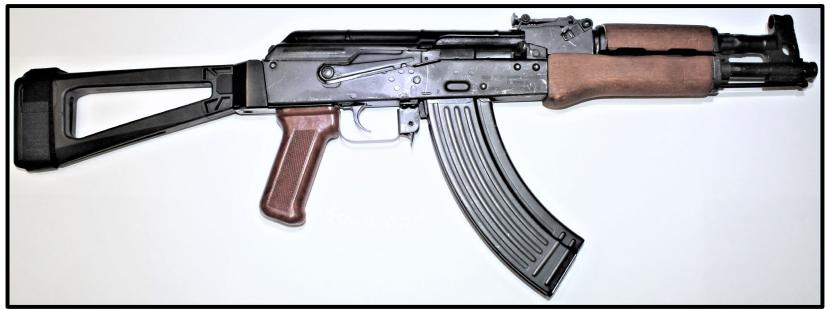

un (Glock-type) Platforms

#### Glock-type Firearm with FLUX Attached – Short-barreled Rifle





## <u>Glock-type firearm with Recover Tactical 20/20N Attached – Short-barreled Rifle</u>





#### Glock-type Firearm with Shockwave Blade Attached – Short-barreled Rifle





#### Glock-type Firearm with SBA3 Attached – Short-barreled Rifle





## Glock-type Firearm with FAB Defense KPOS Slingshot Attached – Short-barreled Rifle





## Glock-type firearm with CAA Micro Roni Kit – Short-barreled Rifle





#### Glock-type firearm with CAA MCK Gen 2 – Short-barreled Rifle





## Glock-type Firearm with CAA MCKGEN3 Kit – Short-barreled Rifle





#### FCU X01 with PSB Attached – Short-barreled Rifle





## AK-type Platforms

#### AK-type Firearm with AKTF Attached – Short-barreled Rifle





#### AK-type Firearm with SBL Attached – Short-barreled Rifle





### H&K-type Platforms

#### HK-type Firearm with SB5 Attached – Short-barreled Rifle





#### **H&K-type Firearm with SBT5KA Attached – Short-barreled Rifle**





#### <u>H&K-type Firearm with HKPDW Attached – Short-barreled Rifle</u>





## Pistol Caliber Configuration (PCC)-type Platforms

## PCC-type Firearm with Strike Industries MPX Attached – Short-barreled Rifle





#### PCC-type Firearm with Magpul BTR Attached – Short-barreled Rifle





#### PCC-type Firearm with CZPDW Attached – Short-barreled Rifle





#### PCC-type Firearm with SBT5A Attached — Short-barreled Rifle





## Rifle Caliber Configuration (RCC)-type Platforms

#### RCC-type Firearm with SBA3 Attached – Short-barreled Rifle





#### RCC-type