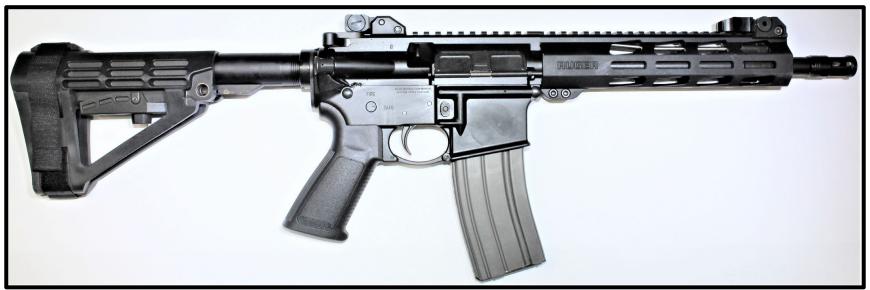

U.S. Department of Justice
Bureau of Alcohol, Tobacco, Firearms and Explosives

# Common weapon platforms with attached "stabilizing brace" designs that are short-barreled rifles

This is not an exhaustive list of common weapon platforms with attached "stabilizing brace" designs that are short-barreled rifles. However, this list is representative of how ATF will apply the definition of "rifle" to firearms that are equipped with a "stabilizing brace." For purposes of this document, the term "short-barreled rifle" is used to refer to rifles with a barrel or barrels of less than sixteen inches, that are subject to the provisions of the NFA.



## AR-type Platforms

#### AR-type Firearm with SBA4 Attached – Short-barreled Rifle





#### <u>AR-type Firearm with SBA4 Attached – Short-barreled Rifle</u>





#### AR-type Firearm with SBM4 Attached – Short-barreled Rifle





#### AR-type Firearm with SOB Attached – Short-barreled Rifle





#### AR-type Firearm with SBX-K Attached – Short-barreled Rifle





#### AR-type Firearm with SB-Mini Attached – Short-barreled Rifle





#### AR-type Firearm with SBL Attached – Short-barreled Rifle





#### AR-type firearm with SBPDW Attached – Short-barreled Rifle





## AR-type Firearm with Shockwave Blade Attached – Short-barreled Rifle





#### AR-type Firearm with MFT BMPSB Attached – Short-barreled Rifle





#### AR-type Firearm with MFT Breach 2.0 Attached – Short-barreled Rifle





#### AR-type firearm with Tailhook Mod2 Attached – Short-barreled Rifle





## Stan