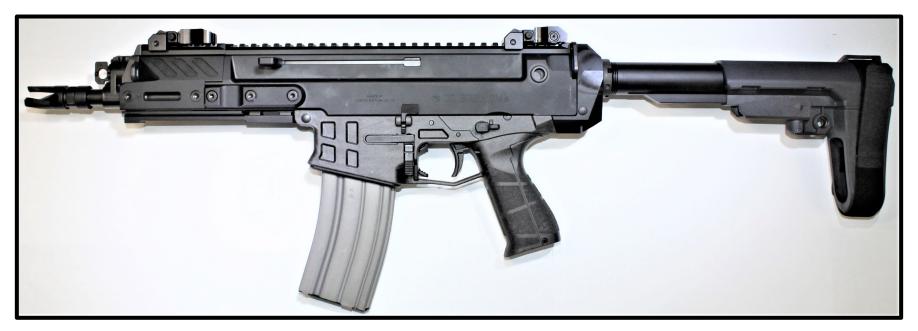

arreled Rifle





#### AK-type Firearm with SBL Attached – Short-barreled Rifle





### H&K-type Platforms

#### HK-type Firearm with SB5 Attached – Short-barreled Rifle





#### **H&K-type Firearm with SBT5KA Attached – Short-barreled Rifle**





#### <u>H&K-type Firearm with HKPDW Attached – Short-barreled Rifle</u>





## Pistol Caliber Configuration (PCC)-type Platforms

## PCC-type Firearm with Strike Industries MPX Attached – Short-barreled Rifle





#### PCC-type Firearm with Magpul BTR Attached – Short-barreled Rifle





#### PCC-type Firearm with CZPDW Attached – Short-barreled Rifle





#### PCC-type Firearm with SBT5A Attached — Short-barreled Rifle





## Rifle Caliber Configuration (RCC)-type Platforms

#### RCC-type Firearm with SBA3 Attached – Short-barreled Rifle





#### RCC-type Firearm with SBG-G2 Attached – Short-barreled Rifle





### RCC-type Firearm with Gear Head Works Tailhook Mod1 Attached — Short-barreled Rifle





## MAC-type Platforms

#### MAC-type Firearm with SBA3 Attached – Short-barreled Rifle





#### MAC-type Firearm with Shockwave Blade Attached – Short-barreled Rifle