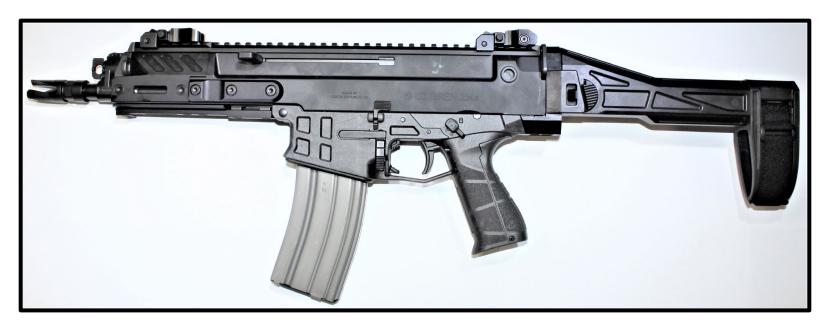

led Rifle





### H&K-type Platforms

#### HK-type Firearm with SB5 Attached – Short-barreled Rifle





#### **H&K-type Firearm with SBT5KA Attached – Short-barreled Rifle**





#### <u>H&K-type Firearm with HKPDW Attached – Short-barreled Rifle</u>





## Pistol Caliber Configuration (PCC)-type Platforms

## PCC-type Firearm with Strike Industries MPX Attached – Short-barreled Rifle





#### PCC-type Firearm with Magpul BTR Attached – Short-barreled Rifle





#### PCC-type Firearm with CZPDW Attached – Short-barreled Rifle





#### PCC-type Firearm with SBT5A Attached — Short-barreled Rifle





## Rifle Caliber Configuration (RCC)-type Platforms

#### RCC-type Firearm with SBA3 Attached – Short-barreled Rifle





#### RCC-type Firearm with SBG-G2 Attached – Short-barreled Rifle





### RCC-type Firearm with Gear Head Works Tailhook Mod1 Attached — Short-barreled Rifle





## MAC-type Platforms

#### MAC-type Firearm with SBA3 Attached – Short-barreled Rifle





#### MAC-type Firearm with Shockwave Blade Attached – Short-barreled Rifle