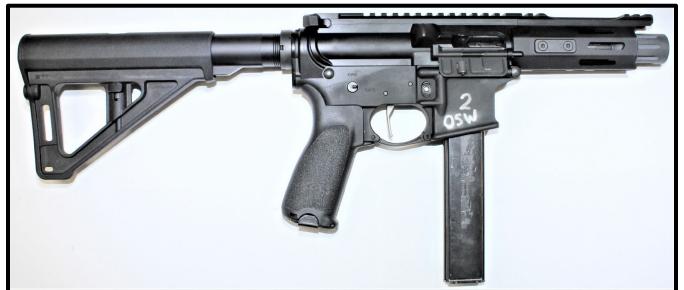

ype firearm with CAA MCK Gen 2 – Short-barreled Rifle





## Glock-type Firearm with CAA MCKGEN3 Kit – Short-barreled Rifle





#### FCU X01 with PSB Attached – Short-barreled Rifle





## AK-type Platforms

#### AK-type Firearm with AKTF Attached – Short-barreled Rifle





#### AK-type Firearm with SBL Attached – Short-barreled Rifle





### H&K-type Platforms

#### HK-type Firearm with SB5 Attached – Short-barreled Rifle





#### **H&K-type Firearm with SBT5KA Attached – Short-barreled Rifle**





#### <u>H&K-type Firearm with HKPDW Attached – Short-barreled Rifle</u>





## Pistol Caliber Configuration (PCC)-type Platforms

## PCC-type Firearm with Strike Industries MPX Attached – Short-barreled Rifle





#### PCC-type Firearm with Magpul BTR Attached – Short-barreled Rifle





#### PCC-type Firearm with CZPDW Attached – Short-barreled Rifle





#### PCC-type Firearm with SBT5A Attached — Short-barreled Rifle





## Rifle Caliber Configuration (RCC)-type Platforms

#### RCC-type Firearm with SBA3 Attached – Short-barreled Rifle





#### RCC-type Firearm with SBG-G2 Attached – Short-barreled Rifle





### RCC-type Firearm with Gear Head Works Tailhook Mod1 Attached — Short-barreled Rifle





## MAC-type Platforms

#### MAC-type Firearm with SBA3 Attached – Short-barreled Rifle





#### MAC-type Firearm with Shockwave Blade Attached – Short-barreled Rifle