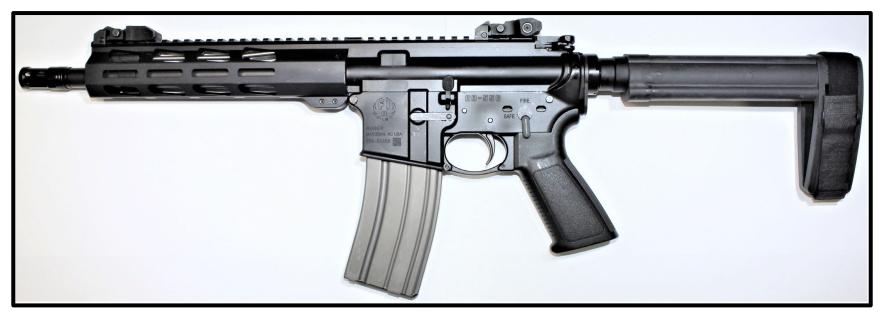

how ATF will apply the definition of "rifle" to firearms that are equipped with a "stabilizing brace." For purposes of this document, the term "short-barreled rifle" is used to refer to rifles with a barrel or barrels of less than sixteen inches, that are subject to the provisions of the NFA.



## AR-type Platforms

#### AR-type Firearm with SBA4 Attached – Short-barreled Rifle





#### <u>AR-type Firearm with SBA4 Attached – Short-barreled Rifle</u>





#### AR-type Firearm with SBM4 Attached – Short-barreled Rifle





#### AR-type Firearm with SOB Attached – Short-barreled Rifle





#### AR-type Firearm with SBX-K Attached – Short-barreled Rifle





#### AR-type Firearm with SB-Mini Attached – Short-barreled Rifle





#### AR-type Firearm with SBL Attached – Short-barreled Rifle





#### AR-type firearm with SBPDW Attached – Short-barreled Rifle





## AR-type Firearm with Shockwave Blade Attached – Short-barreled Rifle





#### AR-type Firearm with MFT BMPSB Attached – Short-barreled Rifle





#### AR-type Firearm with MFT Breach 2.0 Attached – Short-barreled Rifle





#### AR-type firearm with Tailhook Mod2 Attached – Short-barreled Rifle





## Standard Size Handgun (Glock-type) Platforms

#### Glock-type Firearm with FLUX Attached – Short-barreled Rifle





## <u>Glock-type firearm with Recover Tactical 20/20N Attached – Short-barreled Rifle</u>





#### Glock-type Firearm with Shockwave Blade Attached – Short-barreled Rifle





#### Glock-type Firearm with SBA3 Attached – Short-barreled Rifle





## Glock-type Firearm with FAB Defense KPOS Slingshot