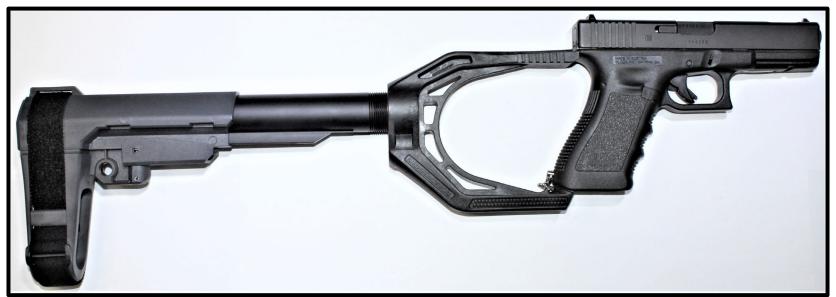

## Glock-type Firearm with FAB Defense KPOS Slingshot Attached – Short-barreled Rifle