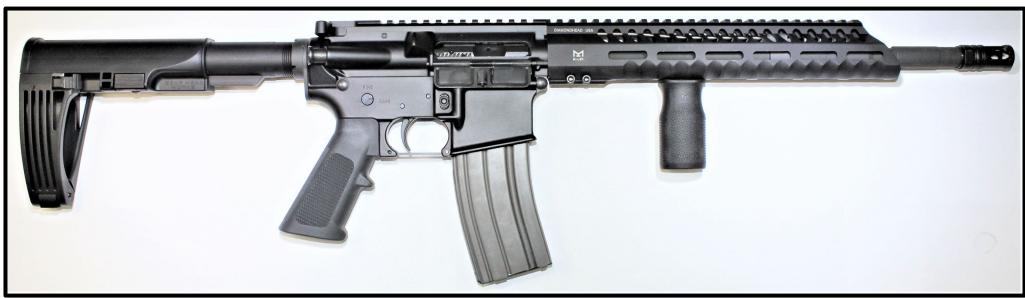

Rifle





#### <u>AR-type Firearm with SBA4 Attached – Short-barreled Rifle</u>





#### AR-type Firearm with SBM4 Attached – Short-barreled Rifle





#### AR-type Firearm with SOB Attached – Short-barreled Rifle





#### AR-type Firearm with SBX-K Attached – Short-barreled Rifle





#### AR-type Firearm with SB-Mini Attached – Short-barreled Rifle





#### AR-type Firearm with SBL Attached – Short-barreled Rifle





#### AR-type firearm with SBPDW Attached – Short-barreled Rifle





## AR-type Firearm with Shockwave Blade Attached – Short-barreled Rifle





#### AR-type Firearm with MFT BMPSB Attached – Short-barreled Rifle





#### AR-type Firearm with MFT Breach 2.0 Attached – Short-barreled Rifle





#### AR-type firearm with Tailhook Mod2 Attached – Short-barreled Rifle





## Standard Size Handgun (Glock-type) Platforms

#### Glock-type Firearm with FLUX Attached – Short-barreled Rifle





## <u>Glock-type firearm with Recover Tactical 20/20N Attached – Short-barreled Rifle</u>





#### Glock-type Firearm with Shockwave Blade Attached – Short-barreled Rifle





#### Glock-type Firearm with SBA3 Attached – Short-barreled Rifle





## Glock-type Firearm with FAB Defense KPOS Slingshot Attached – Short-barreled Rifle





## Glock-type firearm with CAA Micro Roni Kit – Short-barreled Rifle





#### Glock-type firearm with CAA MCK Gen 2 – Short-barreled Rifle





## Glock-type Firearm with CAA MCKGEN3 Kit – Short-barreled Rifle





#### FCU X01 with PSB Attached – Short-barreled Rifle





## AK-type Platforms

#### AK-type Firearm with AKTF Attached –