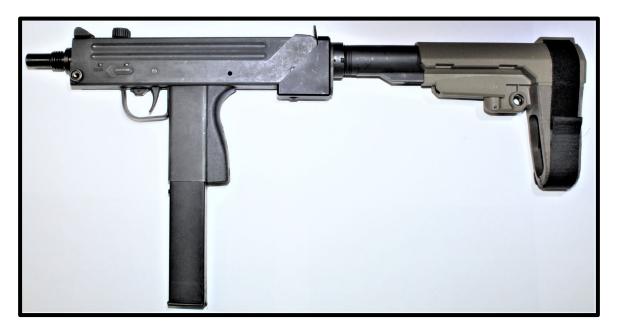

<u>H&K-type Firearm with HKPDW Attached – Short-barreled Rifle</u>





## Pistol Caliber Configuration (PCC)-type Platforms

## PCC-type Firearm with Strike Industries MPX Attached – Short-barreled Rifle





#### PCC-type Firearm with Magpul BTR Attached – Short-barreled Rifle





#### PCC-type Firearm with CZPDW Attached – Short-barreled Rifle





#### PCC-type Firearm with SBT5A Attached — Short-barreled Rifle





## Rifle Caliber Configuration (RCC)-type Platforms

#### RCC-type Firearm with SBA3 Attached – Short-barreled Rifle





#### RCC-type Firearm with SBG-G2 Attached – Short-barreled Rifle





### RCC-type Firearm with Gear Head Works Tailhook Mod1 Attached — Short-barreled Rifle





## MAC-type Platforms

#### MAC-type Firearm with SBA3 Attached – Short-barreled Rifle





#### MAC-type Firearm with Shockwave Blade Attached – Short-barreled Rifle