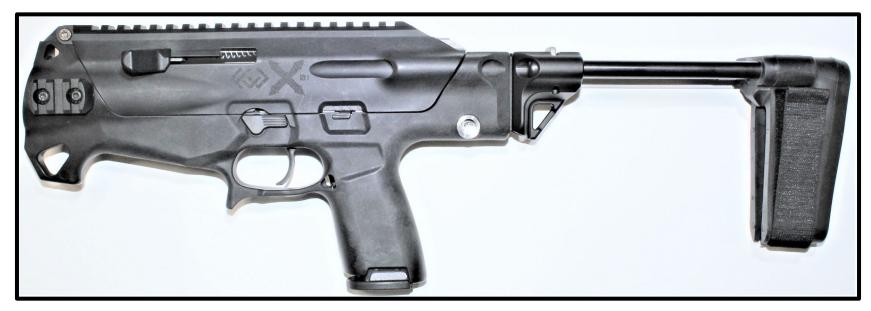

-type firearm with Tailhook Mod2 Attached – Short-barreled Rifle





## Standard Size Handgun (Glock-type) Platforms

#### Glock-type Firearm with FLUX Attached – Short-barreled Rifle





## <u>Glock-type firearm with Recover Tactical 20/20N Attached – Short-barreled Rifle</u>





#### Glock-type Firearm with Shockwave Blade Attached – Short-barreled Rifle





#### Glock-type Firearm with SBA3 Attached – Short-barreled Rifle





## Glock-type Firearm with FAB Defense KPOS Slingshot Attached – Short-barreled Rifle





## Glock-type firearm with CAA Micro Roni Kit – Short-barreled Rifle





#### Glock-type firearm with CAA MCK Gen 2 – Short-barreled Rifle





## Glock-type Firearm with CAA MCKGEN3 Kit – Short-barreled Rifle





#### FCU X01 with PSB Attached – Short-barreled Rifle





## AK-type Platforms

#### AK-type Firearm with AKTF Attached – Short-barreled Rifle





#### AK-type Firearm with SBL Attached – Short-barreled Rifle





### H&K-type Platforms

#### HK-type Firearm with SB5 Attached – Short-barreled Rifle





#### **H&K-type Firearm with SBT5KA Attached – Short-barreled Rifle**





#### <u>H&K-type Firearm with HKPDW Attached – Short-barreled Rifle</u>





## Pistol Caliber Configuration (PCC)-type Platforms

## PCC-type Firearm with Strike Industries MPX Attached – Short-barreled Rifle





#### PCC-type Firearm with Magpul BTR Attached – Short-barreled Rifle





#### PCC-type Firearm with CZPDW Attached – Short-barreled Rifle





#### PCC-type Firearm with SBT5A Attached — Short-barreled Rifle





## Rifle Caliber Configuration (RCC)-type P