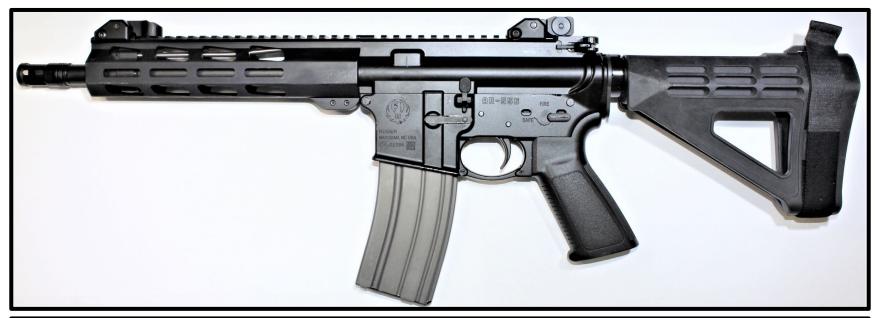

#### AR-type Firearm with SBA4 Attached – Short-barreled Rifle

#### <u>AR-type Firearm with SBA4 Attached – Short-barreled Rifle</u>