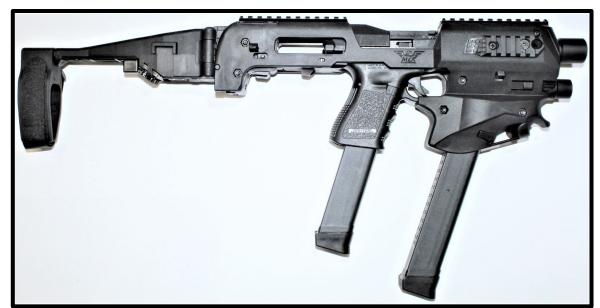

T Breach 2.0 Attached – Short-barreled Rifle





#### AR-type firearm with Tailhook Mod2 Attached – Short-barreled Rifle





## Standard Size Handgun (Glock-type) Platforms

#### Glock-type Firearm with FLUX Attached – Short-barreled Rifle





## <u>Glock-type firearm with Recover Tactical 20/20N Attached – Short-barreled Rifle</u>





#### Glock-type Firearm with Shockwave Blade Attached – Short-barreled Rifle





#### Glock-type Firearm with SBA3 Attached – Short-barreled Rifle





## Glock-type Firearm with FAB Defense KPOS Slingshot Attached – Short-barreled Rifle





## Glock-type firearm with CAA Micro Roni Kit – Short-barreled Rifle





#### Glock-type firearm with CAA MCK Gen 2 – Short-barreled Rifle





## Glock-type Firearm with CAA MCKGEN3 Kit – Short-barreled Rifle





#### FCU X01 with PSB Attached – Short-barreled Rifle





## AK-type Platforms

#### AK-type Firearm with AKTF Attached – Short-barreled Rifle





#### AK-type Firearm with SBL Attached – Short-barreled Rifle





### H&K-type Platforms

#### HK-type Firearm with SB5 Attached – Short-barreled Rifle





#### **H&K-type Firearm with SBT5KA Attached – Short-barreled Rifle**





#### <u>H&K-type Firearm with HKPDW Attached – Short-barreled Rifle</u>





## Pistol Caliber Configuration (PCC)-type Platforms

## PCC-type Firearm with Strike Industries MPX Attached – Short-barreled Rifle





#### PCC-type Firearm with Magpul BTR Attached – Short-barreled Rifle





#### PCC-type Firearm with CZPDW Attached – Short-barreled Rifle





#### PCC-type Firearm with SBT5A Attached — Short-barrel