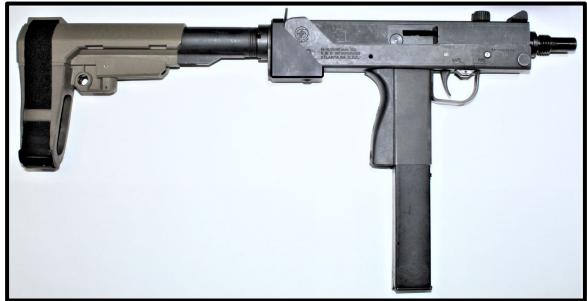

u>H&K-type Firearm with HKPDW Attached – Short-barreled Rifle</u>





## Pistol Caliber Configuration (PCC)-type Platforms

## PCC-type Firearm with Strike Industries MPX Attached – Short-barreled Rifle





#### PCC-type Firearm with Magpul BTR Attached – Short-barreled Rifle





#### PCC-type Firearm with CZPDW Attached – Short-barreled Rifle





#### PCC-type Firearm with SBT5A Attached — Short-barreled Rifle





## Rifle Caliber Configuration (RCC)-type Platforms

#### RCC-type Firearm with SBA3 Attached – Short-barreled Rifle





#### RCC-type Firearm with SBG-G2 Attached – Short-barreled Rifle





### RCC-type Firearm with Gear Head Works Tailhook Mod1 Attached — Short-barreled Rifle





## MAC-type Platforms

#### MAC-type Firearm with SBA3 Attached – Short-barreled Rifle





#### MAC-type Firearm with Shockwave Blade Attached – Short-barreled Rifle