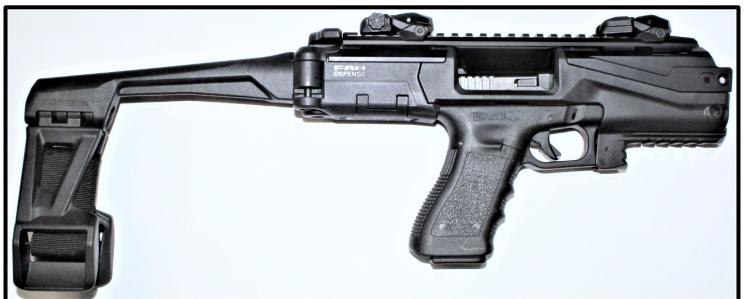

## Glock-type Firearm with FAB Defense KPOS Slingshot Attached – Short-barreled Rifle