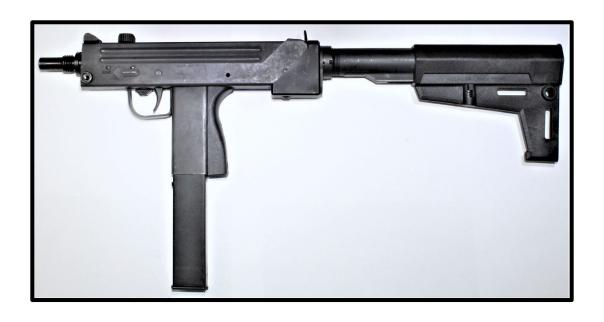

ol Caliber Configuration (PCC)-type Platforms

## PCC-type Firearm with Strike Industries MPX Attached – Short-barreled Rifle





#### PCC-type Firearm with Magpul BTR Attached – Short-barreled Rifle





#### PCC-type Firearm with CZPDW Attached – Short-barreled Rifle





#### PCC-type Firearm with SBT5A Attached — Short-barreled Rifle





## Rifle Caliber Configuration (RCC)-type Platforms

#### RCC-type Firearm with SBA3 Attached – Short-barreled Rifle





#### RCC-type Firearm with SBG-G2 Attached – Short-barreled Rifle





### RCC-type Firearm with Gear Head Works Tailhook Mod1 Attached — Short-barreled Rifle





## MAC-type Platforms

#### MAC-type Firearm with SBA3 Attached – Short-barreled Rifle





#### MAC-type Firearm with Shockwave Blade Attached – Short-barreled Rifle