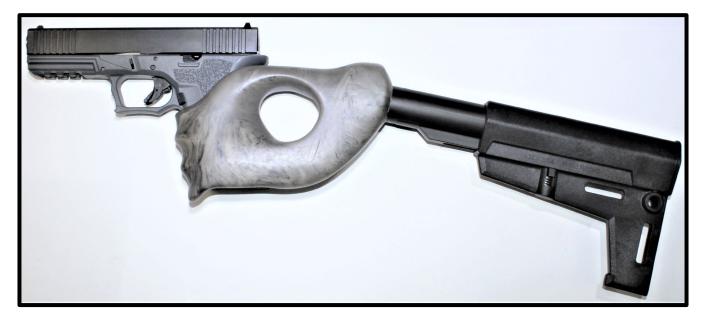

AR-type Firearm with SB-Mini Attached – Short-barreled Rifle





#### AR-type Firearm with SBL Attached – Short-barreled Rifle





#### AR-type firearm with SBPDW Attached – Short-barreled Rifle





## AR-type Firearm with Shockwave Blade Attached – Short-barreled Rifle





#### AR-type Firearm with MFT BMPSB Attached – Short-barreled Rifle





#### AR-type Firearm with MFT Breach 2.0 Attached – Short-barreled Rifle





#### AR-type firearm with Tailhook Mod2 Attached – Short-barreled Rifle





## Standard Size Handgun (Glock-type) Platforms

#### Glock-type Firearm with FLUX Attached – Short-barreled Rifle





## <u>Glock-type firearm with Recover Tactical 20/20N Attached – Short-barreled Rifle</u>





#### Glock-type Firearm with Shockwave Blade Attached – Short-barreled Rifle





#### Glock-type Firearm with SBA3 Attached – Short-barreled Rifle





## Glock-type Firearm with FAB Defense KPOS Slingshot Attached – Short-barreled Rifle





## Glock-type firearm with CAA Micro Roni Kit – Short-barreled Rifle





#### Glock-type firearm with CAA MCK Gen 2 – Short-barreled Rifle





## Glock-type Firearm with CAA MCKGEN3 Kit – Short-barreled Rifle





#### FCU X01 with PSB Attached – Short-barreled Rifle





## AK-type Platforms

#### AK-type Firearm with AKTF Attached – Short-barreled Rifle





#### AK-type Firearm with SBL Attached – Short-barreled Rifle





### H&K-type Platforms

#### HK-type Firearm with SB5 Attached – Short-barreled Rifle





#### **H&K-type Firearm with SBT5KA Attached – Short-barreled Rifle**





#### <u>H&K-type Firearm with HKPDW