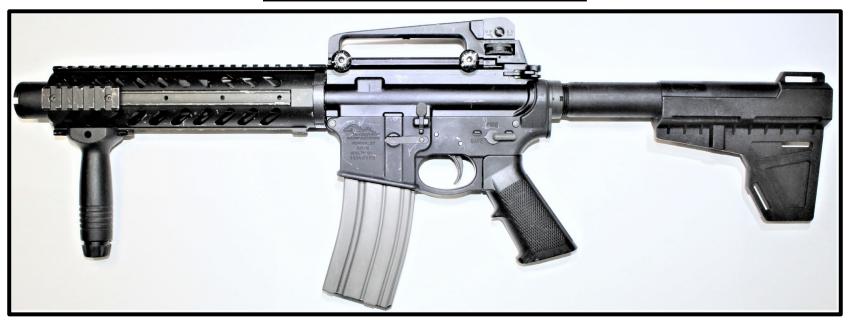

ort-barreled rifle" is used to refer to rifles with a barrel or barrels of less than sixteen inches, that are subject to the provisions of the NFA.



## AR-type Platforms

#### AR-type Firearm with SBA4 Attached – Short-barreled Rifle





#### <u>AR-type Firearm with SBA4 Attached – Short-barreled Rifle</u>





#### AR-type Firearm with SBM4 Attached – Short-barreled Rifle





#### AR-type Firearm with SOB Attached – Short-barreled Rifle





#### AR-type Firearm with SBX-K Attached – Short-barreled Rifle





#### AR-type Firearm with SB-Mini Attached – Short-barreled Rifle





#### AR-type Firearm with SBL Attached – Short-barreled Rifle





#### AR-type firearm with SBPDW Attached – Short-barreled Rifle





## AR-type Firearm with Shockwave Blade Attached – Short-barreled Rifle





#### AR-type Firearm with MFT BMPSB Attached – Short-barreled Rifle





#### AR-type Firearm with MFT Breach 2.0 Attached – Short-barreled Rifle





#### AR-type firearm with Tailhook Mod2 Attached – Short-barreled Rifle





## Standard Size Handgun (Glock-type) Platforms

#### Glock-type Firearm with FLUX Attached – Short-barreled Rifle





## <u>Glock-type firearm with Recover Tactical 20/20N Attached – Short-barreled Rifle</u>





#### Glock-type Firearm with Shockwave Blade Attached – Short-barreled Rifle





#### Glock-type Firearm with SBA3 Attached – Short-barreled Rifle





## Glock-type Firearm with FAB Defense KPOS Slingshot Attached – Short-barreled Rifle





## Glock-type firearm with CAA Micro Roni Kit – Short-barreled Rifle





#### Glock-type firearm with CAA MC