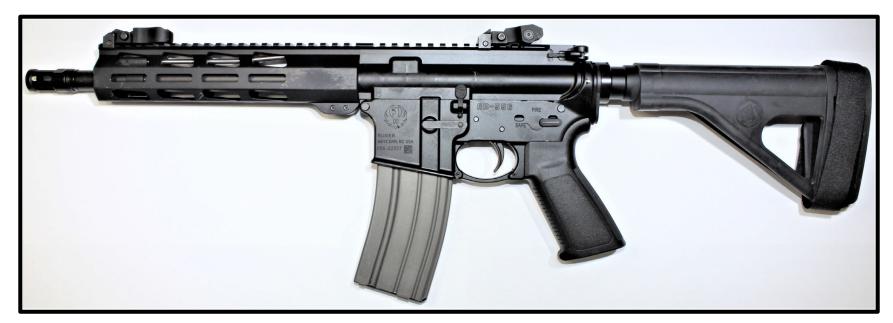

ns that are short-barreled rifles

This is not an exhaustive list of common weapon platforms with attached "stabilizing brace" designs that are short-barreled rifles. However, this list is representative of how ATF will apply the definition of "rifle" to firearms that are equipped with a "stabilizing brace." For purposes of this document, the term "short-barreled rifle" is used to refer to rifles with a barrel or barrels of less than sixteen inches, that are subject to the provisions of the NFA.



## AR-type Platforms

#### AR-type Firearm with SBA4 Attached – Short-barreled Rifle





#### <u>AR-type Firearm with SBA4 Attached – Short-barreled Rifle</u>





#### AR-type Firearm with SBM4 Attached – Short-barreled Rifle





#### AR-type Firearm with SOB Attached – Short-barreled Rifle





#### AR-type Firearm with SBX-K Attached – Short-barreled Rifle





#### AR-type Firearm with SB-Mini Attached – Short-barreled Rifle





#### AR-type Firearm with SBL Attached – Short-barreled Rifle





#### AR-type firearm with SBPDW Attached – Short-barreled Rifle





## AR-type Firearm with Shockwave Blade Attached – Short-barreled Rifle





#### AR-type Firearm with MFT BMPSB Attached – Short-barreled Rifle





#### AR-type Firearm with MFT Breach 2.0 Attached – Short-barreled Rifle





#### AR-type firearm with Tailhook Mod2 Attached – Short-barreled Rifle





## Standard Size Handgun (Glock-type) Platforms

#### Glock-type Firearm with FLUX Attached – Short-barreled Rifle





## <u>Glock-type firearm with Recover Tactical 20/20N Attached – Short-barreled Rifle</u>