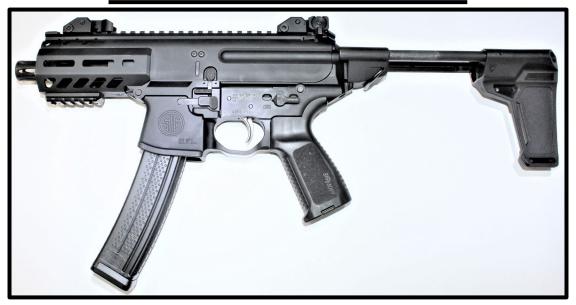

type firearm with CAA Micro Roni Kit – Short-barreled Rifle





#### Glock-type firearm with CAA MCK Gen 2 – Short-barreled Rifle





## Glock-type Firearm with CAA MCKGEN3 Kit – Short-barreled Rifle





#### FCU X01 with PSB Attached – Short-barreled Rifle





## AK-type Platforms

#### AK-type Firearm with AKTF Attached – Short-barreled Rifle





#### AK-type Firearm with SBL Attached – Short-barreled Rifle





### H&K-type Platforms

#### HK-type Firearm with SB5 Attached – Short-barreled Rifle





#### **H&K-type Firearm with SBT5KA Attached – Short-barreled Rifle**





#### <u>H&K-type Firearm with HKPDW Attached – Short-barreled Rifle</u>





## Pistol Caliber Configuration (PCC)-type Platforms

## PCC-type Firearm with Strike Industries MPX Attached – Short-barreled Rifle





#### PCC-type Firearm with Magpul BTR Attached – Short-barreled Rifle





#### PCC-type Firearm with CZPDW Attached – Short-barreled Rifle





#### PCC-type Firearm with SBT5A Attached — Short-barreled Rifle





## Rifle Caliber Configuration (RCC)-type Platforms

#### RCC-type Firearm with SBA3 Attached – Short-barreled Rifle





#### RCC-type Firearm with SBG-G2 Attached – Short-barreled Rifle





### RCC-type Firearm with Gear Head Works Tailhook Mod1 Attached — Short-barreled Rifle





## MAC-type Platforms

#### MAC-type Firearm with SBA3 Attached – Short-barreled Rifle





#### MAC-type Firearm with Shockwave Blade Attached – Short-barreled Rifle