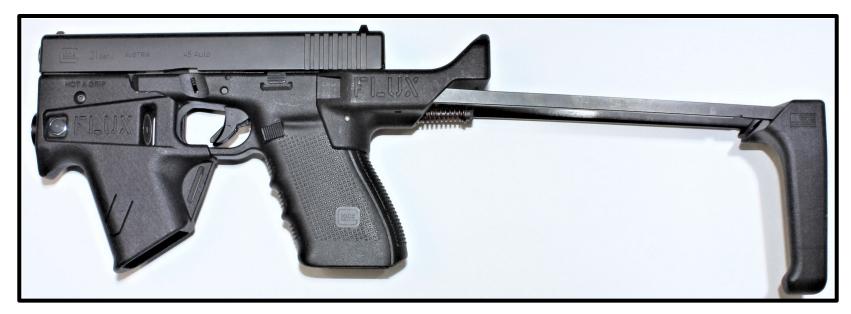

ttached – Short-barreled Rifle





#### AR-type Firearm with SOB Attached – Short-barreled Rifle





#### AR-type Firearm with SBX-K Attached – Short-barreled Rifle





#### AR-type Firearm with SB-Mini Attached – Short-barreled Rifle





#### AR-type Firearm with SBL Attached – Short-barreled Rifle





#### AR-type firearm with SBPDW Attached – Short-barreled Rifle





## AR-type Firearm with Shockwave Blade Attached – Short-barreled Rifle





#### AR-type Firearm with MFT BMPSB Attached – Short-barreled Rifle





#### AR-type Firearm with MFT Breach 2.0 Attached – Short-barreled Rifle





#### AR-type firearm with Tailhook Mod2 Attached – Short-barreled Rifle





## Standard Size Handgun (Glock-type) Platforms

#### Glock-type Firearm with FLUX Attached – Short-barreled Rifle





## <u>Glock-type firearm with Recover Tactical 20/20N Attached – Short-barreled Rifle</u>





#### Glock-type Firearm with Shockwave Blade Attached – Short-barreled Rifle





#### Glock-type Firearm with SBA3 Attached – Short-barreled Rifle





## Glock-type Firearm with FAB Defense KPOS Slingshot Attached – Short-barreled Rifle





## Glock-type firearm with CAA Micro Roni Kit – Short-barreled Rifle





#### Glock-type firearm with CAA MCK Gen 2 – Short-barreled Rifle





## Glock-type Firearm with CAA MCKGEN3 Kit – Short-barreled Rifle





#### FCU X01 with PSB Attached – Short-barreled Rifle





## AK-type Platforms

#### AK-type Firearm with AKTF Attached – Short-barreled Rifle





#### AK-type Firearm with SBL Attached – Short-barreled Rifle





### H&K-type Platforms

#